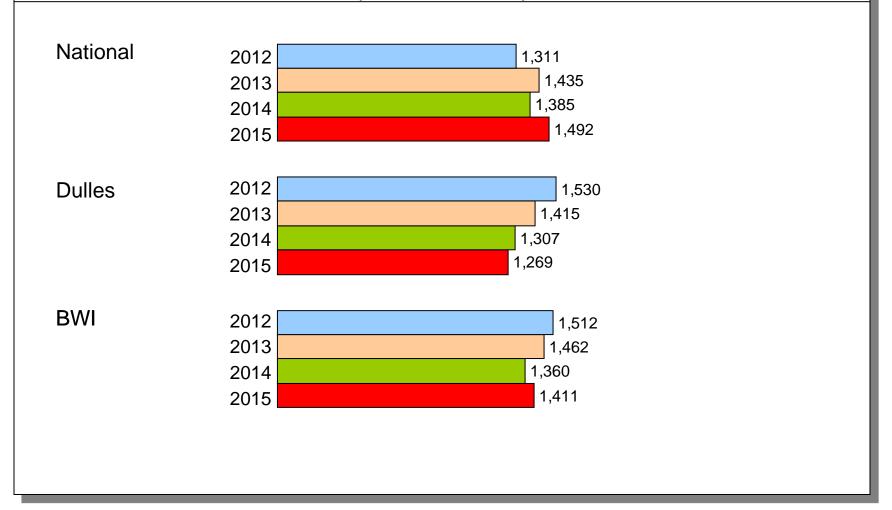

|
| Regional Affiliate                                                                                    | <u>11</u>           | 5         |                              |
| Transborder/International Total                                                                       | 58                  | 29        | 43                           |

<sup>\*</sup> The following airlines are counted as one airline: Pacific Wings and Sun Air International

Avianca and TACA

American Airlines and US Airways

Austrian and Tyrolean

Regional carriers flying for multiple mainline carriers

Source: DIIO, March 25, 2015

### Passenger Trends



<sup>\*</sup> System totals may not sum due to rounding.

# Total Passengers Four Year Comparison of the Month of February (Thousands)



#### **Ronald Reagan Washington National Airport**

Total Commercial Passenger Enplanements Calendar Years 2012 - 2015



#### **Dulles International Airport**

Total Commercial Passenger Enplanements Calendar Years 2012 - 2015



#### Commercial Passenger Market Share and Percent Change of Top Airlines in the Washington and Baltimore Region

| February 2015                                          |                   |            |                 | February 2014                             |            |                 |
|--------------------------------------------------------|-------------------|------------|-----------------|-------------------------------------------|------------|-----------------|
| Top Airlines*                                          | Percent<br>Change | Pass