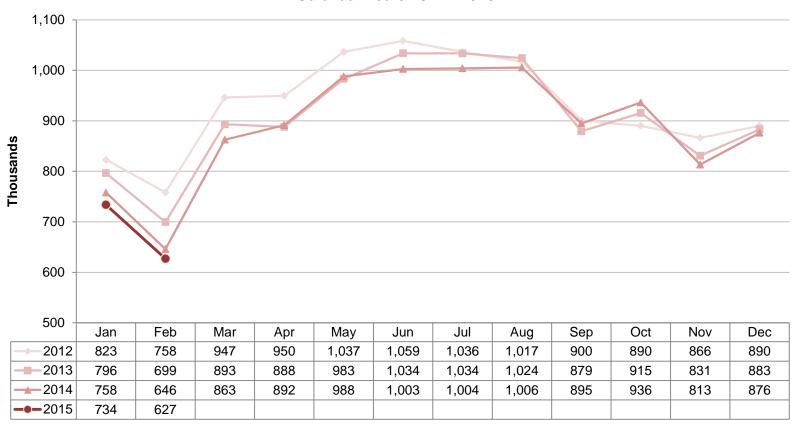

#### **Dulles International Airport**

Total Commercial Passenger Enplanements Calendar Years 2012 - 2015