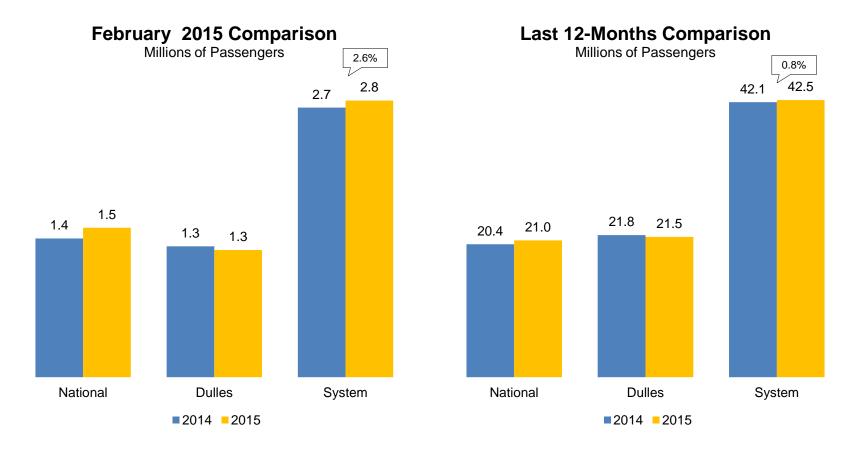

### Air Traffic Summary February 2015

**Passenger Activity (in Millions)** 

|      |          | Curr       | ent Mor | nth    | Ye     | ar-to-Da | ate    | Last   | 12 Mont | ths    |        |
|------|----------|------------|---------|--------|--------|----------|--------|--------|---------|--------|--------|
|      |          |            | DCA     | IAD    | System | DCA      | IAD    | System | DCA     | IAD    | System |
| tal  | P        | assengers  | 1.5     | 1.3    | 2.8    | 3.0      | 2.8    | 5.8    | 21.0    | 21.5   | 42.5   |
| Ö    | % Change |            | 7.7%    | (2.9%) | 2.6%   | 5.4%     | (2.7%) | 1.3%   | 2.9%    | (1.2%) | 0.8%   |
| cial | E        | Passengers | 1.5     | 0.9    | 2.3    | 3.0      | 1.9    | 4.8    | 20.5    | 14.3   | 34.8   |
| Je.  | ۵        | % Change   | 7.9%    | (2.4%) | 3.8%   | 5.4%     | (1.4%) | 2.6%   | 3.0%    | (2.2%) | 0.8%   |
| mu   | nt'l     | Passengers | < 0.1   | 0.4    | 0.4    | 0.1      | 0.9    | 0.9    | 0.4     | 7.0    | 7.4    |
| ၓ    | =        | % Change   | 1.3%    | (4.0%) | (3.7%) | 4.1%     | (5.3%) | (4.8%) | (0.1%)  | 0.7%   | 0.7%   |

Note: System totals may not sum due to rounding.

U.S. industry average passenger enplanements as reported by Airlines for America (A4A):

| Enplanements  | <b>Current Month</b> | Year-to-Date |  |  |
|---------------|----------------------|--------------|--|--|
| System        | 3.6%                 | 3.6%         |  |  |
| Domestic      | 3.5%                 | 3.4%         |  |  |
| International | 4.4%                 | 4.6%         |  |  |