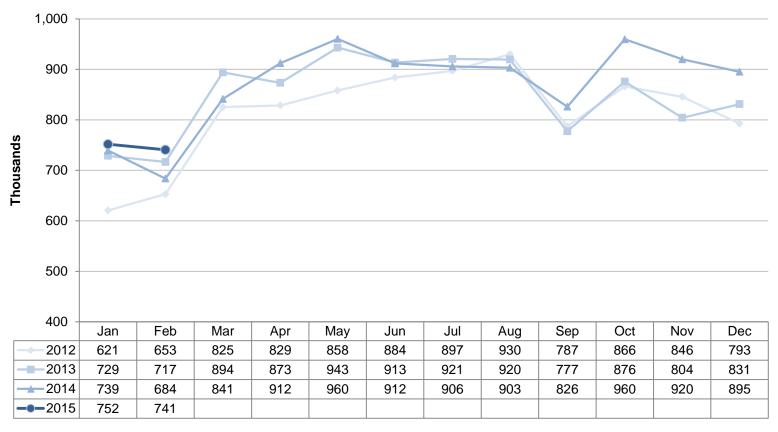

#### **Ronald Reagan Washington National Airport**

Total Commercial Passenger Enplanements Calendar Years 2012 - 2015