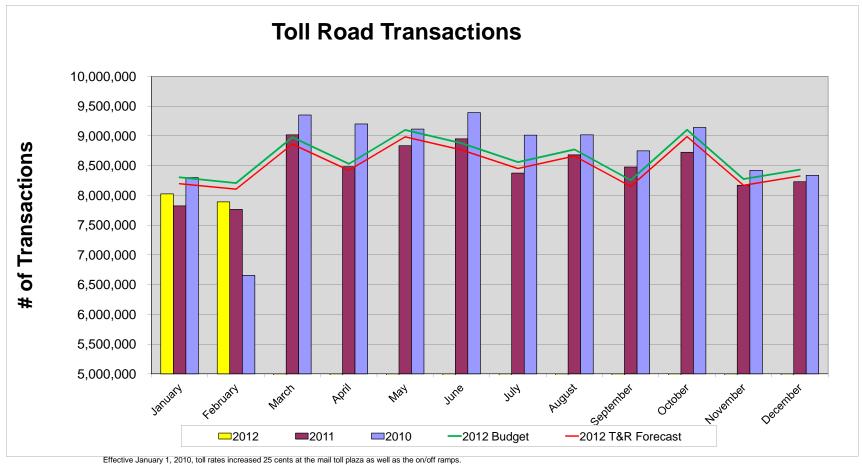

#### **Toll Road Transactions**

- 15.9 million year-to-date transactions
- Increase of 2.1% from prior year versus budget of 1.8%
- Electronic toll collections up 3.3% to 78%

3,834,418

10,624,807

11.3%

12.6%

4,791,000

13,179,500

(11.0%)

(9.2%)

4,266,251

11,966,886 \$

| Additional Dulles Corridor Enterprise Fund Information: |    |            |    |            |                |            |              |                   |             |  |  |  |
|---------------------------------------------------------|----|------------|----|------------|----------------|------------|--------------|-------------------|-------------|--|--|--|
|                                                         |    |            |    |            | _              |            | _            | Actual YTD        | Actual YTD  |  |  |  |
|                                                         |    | 2012       |    | 2011       | Percent Change | D 1 /      |              | Compared to Prior | Compared to |  |  |  |
|                                                         |    | 2012       |    | 2011       | PY to CY       | Budget     | CY to Budget | YTD               | Budget      |  |  |  |
| # Toll Transactions - year-to-date                      |    | 15,915,275 |    | 15,589,234 | 2.1%           | 17,231,500 | (7.6%)       | <b>A</b>          | ▼           |  |  |  |
| # Toll Transactions - current month                     |    | 7,889,749  |    | 7,764,687  | 1.6%           | 8,615,750  | (8.4%)       | <b>A</b>          | ▼           |  |  |  |
| Electronic Tolls - year-to-date percent                 |    | 78%        |    | 75%        | 3.3%           | N/A        | N/A          | <b>A</b>          | N/A         |  |  |  |
| Federal Grant Revenue - year-to-date                    | \$ | 33,559,373 | \$ | 24,307,357 | 38.1%          | N/A        | N/A          | <b>A</b>          | N/A         |  |  |  |
| State/Local Grant Revenue - year-to-date                | \$ | 16,606,189 | \$ | 10,033,632 | 65.5%          | N/A        | N/A          | <b>A</b>          | N/A         |  |  |  |
| Corridor Capital Improvement (Trans Mgmt Program) (1)   | \$ | -          | \$ | -          | N/A            | \$ -       | N/A          | N/A               | N/A         |  |  |  |
|                                                         |    |            |    |            |                |            |              |                   |             |  |  |  |
|                                                         |    | 2/29/2012  |    | 1/31/2012  |                |            |              |                   |             |  |  |  |
| Days Cash on Hand                                       |    | 811        |    | 756        | 7.3%           |            | N/A          | <b>A</b>          | N/A         |  |  |  |