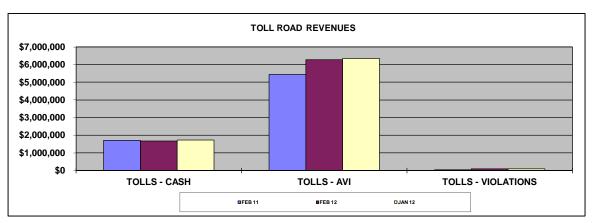

Date: 10-MAR-12 08:59:28 Page: 1

#### MWAA Corporate Ledger Dulles Corridor Enterprise Fund Comparative Income Statement Current Period: Feb-12

Currency: USD

| Fund=02 (Dulles Corridor Enterprise Fund) | Current Month | Prior Month   | Variance     | Current Month -<br>Prior Year | Variance      | Year-to-Date  | Year-to-Date<br>Prior Year | Variance      |
|-------------------------------------------|---------------|---------------|--------------|-------------------------------|---------------|---------------|----------------------------|---------------|
| OPERATING REVENUES<br>Tolls - cash        | \$ 1,668,357  | \$ 1,731,825  | \$ (63,468   | ) \$ 1,705,273                | \$ (36,916)   | \$ 3,400,182  | \$ 3,459,711               | \$ (59,529    |
| Tolls - AVI                               | 6,284,202     | 6,346,362     | (62,159      | 5,449,901                     | 834,301       | 12,630,564    | 10,896,141                 | 1,734,423     |
| Tolls - violations                        | 101,661       | 100,730       | 931          | 51,906                        | 49,755        | 202,391       | 103,364                    | 99,027        |
| Tolls - cash over/short                   | 0             | 0             | 0            | 8                             | (8)           | 0             | 8                          | (8            |
| Total operating revenues                  | 8,054,220     | 8,178,917     | (124,697     | 7,207,088                     | 847,132       | 16,233,137    | 14,459,225                 | 1,773,912     |
| OPERATING EXPENSES                        |               |               |              |                               |               |               |                            |               |
| Salaries and related benefits             | 756,983       | 768,509       | (11,526      |                               | 94,354        | 1,525,491     | 1,360,691                  | 164,800       |
| Services                                  | 1,112,021     | 1,195,345     | (83,324      |                               | (341,643)     | 2,307,366     | 2,034,447                  | 272,919       |
| ETC transaction fees                      | 367,695       | 371,537       | (3,843       |                               | (82,780)      | 739,232       | 913,076                    | (173,844      |
| Materials and supplies                    | (8,765)       |               | 23,875       |                               | (121,840)     | (41,406)      | 195,606                    | (237,012      |
| Lease and rental expenses                 | 122           | 2,372         | (2,250       |                               | (3,419)       | 2,494         | 3,798                      | (1,304        |
| Utilities                                 | 15,862        | 14,496        | 1,366        |                               | (11,974)      | 30,358        | 50,971                     | (20,613       |
| Telecommunication                         | 18,699        | 18,699        | 0            |                               | (7,156)       | 37,397        | 33,103                     | 4,294         |
| Travel                                    | 3,439         | 4,391         | (952         |                               | 2,060         | 7,830         | 3,321                      | 4,509         |
| Insurance                                 | 53,999        | 45,184        | 8,815        |                               |               | 99,183        | (1,212)                    |               |
| Project expenses                          | 159,805       | 2,744         | 157,060      |                               | (81,609)      | 162,549       | 165,845                    | (3,296        |
| Non-cash expenses (gains)                 | 123           | 123           | 0            | (464)                         |               | 246           | (1,323)                    |               |
| Depreciation and amortization             | 411,308       | 411,308       | 0            | 254,283                       | 157,026       | 822,616       | 569,594                    | 253,023       |
| Total operating expenses                  | 2,891,290     | 2,802,069     | 89,221       | 3,183,237                     | (291,947)     | 5,693,358     | 5,327,919                  | 365,439       |
| OPERATING INCOME                          | 5,162,931     | 5,376,848     | (213,918     | 4,023,851                     | 1,139,080     | 10,539,779    | 9,131,306                  | 1,408,473     |
| NON-OPERATING REVENUES (EXPENSES)         |               |               |              |                               |               |               |                            |               |
| Unrealized investment gains (losses)      | (394,338)     |               | (394,338     |                               |               | (394,338)     |                            |               |
| Realized investment gains (losses)        | 125,066       | 147,327       | (22,261      |                               | 98,657        | 272,393       | 152,503                    | 119,890       |
| Interest expense                          | (1,894,068)   | (1,347,817)   | (546,250     | ) (6,974,456)                 | 5,080,389     | (3,241,885)   | (6,974,456)                | 3,732,571     |
| Federal, state and local grants           | 0             | 0             | 0            | 0                             | 0             | 0             | 0                          | 0             |
| Total non-operating revenues (expenses)   | (2,163,340)   | (1,200,490)   | (962,849     | (7,532,821)                   | 5,369,481     | (3,363,830)   | (7,406,727)                | 4,042,897     |
| GAIN (LOSS) BEFORE CAPITAL CONTRIBUTIONS  | 2,999,591     | 4,176,358     | (1,176,767   | (3,508,970)                   | 6,508,561     | 7,175,949     | 1,724,579                  | 5,451,370     |
| CAPITAL CONTRIBUTIONS                     |               |               |              |                               |               |               |                            |               |
| Federal grants                            | 18,921,047    | 14,638,327    | 4,282,720    | 16,560,152                    | 2,360,895     | 33,559,373    | 24,307,357                 | 9,252,016     |
| State grants                              | 0             | 0             | 0            | 0                             | 0             | 0             | 0                          | 0             |
| Local grants                              | 8,870,481     | 7,735,708     | 1,134,773    | 5,379,128                     | 3,491,353     | 16,606,189    | 10,033,632                 | 6,572,557     |
| Total capital contributions               | 27,791,528    | 22,374,035    | 5,417,493    | 21,939,280                    | 5,852,248     | 50,165,563    | 34,340,990                 | 15,824,573    |
| INCREASE (DECREASE) IN NET ASSETS         | \$ 30,791,119 | \$ 26,550,393 | \$ 4,240,726 | \$ 18,430,310                 | \$ 12,360,809 | \$ 57,341,512 | \$ 36,065,569              | \$ 21,275,944 |