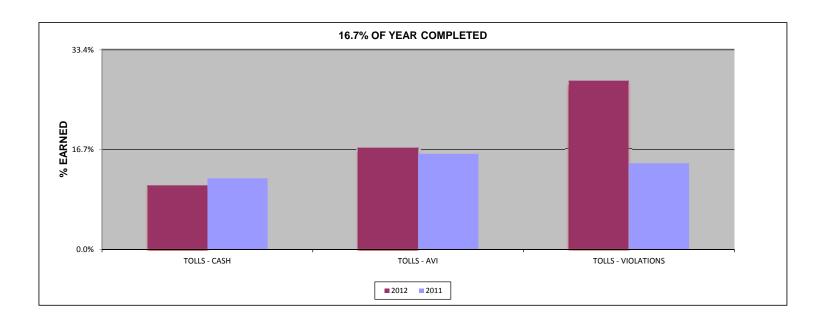

# Metropolitan Washington Airports Authority Financial Statements February 2012 Dulles Corridor Enterprise Fund – Highlights in Brief

- The increase in net assets (i.e. net income) for the Dulles Corridor Enterprise Fund in February 2012 was \$30.8 million. Year-to-date, the increase in net assets for the Dulles Corridor Enterprise Fund was \$57.3 million.
- February 2012 operations of the Dulles Toll Road resulted in total revenues of \$8.1 million, of which \$1.7 million was in cash toll collections, and \$6.3 million (78.3%) was in AVI toll collections. Total revenues decreased by \$0.1 million (1.5%) from January 2012. As compared to February 2012, revenues were higher by \$0.8 million (11.8%) largely due to an increase of \$0.25 cents in toll rates at the main toll plaza effective January 1, 2012. Year-to-date through February 2012, total revenues for the Dulles Toll Road were \$16.2 million, which is \$1.8 million (12.3%) higher than the amount for the same period in 2011.
- February 2012 operating expenses for the Dulles Toll Road operations were \$1.9 million. This is a decrease from January 2012 by \$0.3 million primarily due to lower services expenses. Year-to-date expenses through February 2012 totaled \$4.1 million and were higher by \$0.3 million than the year-to-date amount in 2011 primarily due to an increase of \$0.5 million in services expenses offset by a decrease of \$0.2 million in materials and supplies.
- → Operating income for the Dulles Toll Road for February 2012 was \$6.2 million. Year-to-date operating income through February 2012 was \$12.1 million.
- Two months into the year, or 16.7% through the year, the Toll Road operation has earned 15.1% of budgeted annual revenues and expended 14.8% of budgeted annual expenses. When revenues are budgeted on a monthly basis, Dulles Toll Road year-to-date revenue declined slightly from running 4.9% below budget through January 2012 to 5.1% below budget year-to-date through February 2012.
- The Rail Project had \$1.0 million in operating expenses for February 2012. Operating expenses for the Rail Project consist primarily of allocated overhead expenses, bond cost of issuance amortization expense and audit related expenses. Year-to-date operating expenses through February 2012 totaled \$1.6 million.
- Federal grant revenue of \$17.7 million and Local grant revenue of \$8.9 million was recognized for the Rail Project in February 2012. Additional Federal grant revenue of \$1.2 million was also recorded in February 2012 relating to the Build America Bond interest subsidy.
- The Rail project recorded \$56.1 million in construction in progress for Phase 1 and \$2.5 million for Phase 2 in January 2012. Year-to-date Rail project costs totaled \$105.8 million for Phase 1 and \$3.1 million for Phase 2.
- During February, the Dulles Corridor Enterprise Fund did not draw any additional commercial paper financing from an authorized \$300 million, which left \$299.4 million in commercial paper financing available as of February 29, 2012.
- Days unrestricted cash on hand increased from 756 to 811 days as of February 29, 2012. The number of days has fluctuated between 634 and 1,058 days since February 28, 2011.

### Financial Indicators Dulles Corridor Enterprise Fund PERIOD ENDED 2/29/2012

| Actuals versus Budget - Toll Road     |    |                        |      |                      |                            |                         |                                |                                        |                                     |  |
|---------------------------------------|----|------------------------|------|----------------------|----------------------------|-------------------------|--------------------------------|----------------------------------------|-------------------------------------|--|
|                                       |    | Act                    | uals |                      |                            |                         |                                |                                        |                                     |  |
|                                       | Cu | rrent Year-<br>to-Date | Pr   | ior Year-to-<br>Date | Percent Change<br>PY to CY | Pro-Rated<br>Budget (2) | Percent Change<br>CY to Budget | Actual YTD<br>Compared to Prior<br>YTD | Actual YTD<br>Compared to<br>Budget |  |
| Tolls - Cash                          | \$ | 3,400,182              | \$   | 3,459,719            | (1.7%)                     |                         | N/A                            | ▼                                      | N/A                                 |  |
| Tolls - AVI (Electronic Tolls)        |    | 12,630,564             |      | 10,896,141           | 15.9%                      |                         | N/A                            | <b>A</b>                               | N/A                                 |  |
| Tolls - Violations / Other            |    | 202,391                |      | 103,364              | 95.8%                      |                         | N/A                            | <b>A</b>                               | N/A                                 |  |
| <b>Total Dulles Toll Road Revenue</b> | \$ | 16,233,137             | \$   | 14,459,225           | 12.3%                      | \$ 17,103,672           | (5.1%)                         | <b>A</b>                               | ▼                                   |  |
| Personnel Compensation and Benefits   | \$ | 1,167,073              | \$   | 1,060,847            | 10.0%                      | \$ 1,241,333            | (6.0%)                         | <b>A</b>                               | <b>V</b>                            |  |
| Travel                                |    | 5,100                  |      | 3,001                | 69.9%                      | 5,000                   | 2.0%                           | <b>A</b>                               | <b>A</b>                            |  |
| Lease and Rental                      |    | 2,453                  |      | 3,896                | (37.0%)                    | 5,000                   | (50.9%)                        | ▼                                      | ▼                                   |  |
| Utilities                             |    | 27,715                 |      | 47,897               | (42.1%)                    | 35,000                  | (20.8%)                        | ▼                                      | ▼                                   |  |
| Telecommunications                    |    | 23,852                 |      | 16,922               | 41.0%                      | 23,667                  | 0.8%                           | <b>A</b>                               | _                                   |  |
| Services                              |    | 2,736,175              |      | 2,424,475            | 12.9%                      | 1,943,183               | 40.8%                          | <b>A</b>                               | <b>A</b>                            |  |
| Supplies and Materials                |    | (6,603)                |      | 185,752              | (103.6%)                   | 149,000                 | (104.4%)                       | ▼                                      | ▼                                   |  |
| Insurance and Risk Management         |    | 99,183                 |      | (1,212)              | 8283.4%                    | 183,333                 | (45.9%)                        | <b>A</b>                               | ▼                                   |  |
| Non-capital Equipment                 |    | 166                    |      | (953)                | 117.4%                     | 4,667                   | (96.4%)                        | <b>A</b>                               | ▼                                   |  |
| Non-capital Projects                  |    | (8,625)                |      | 93,792               | (109.2%)                   | 8,833                   | (197.6%)                       | ▼                                      | ▼                                   |  |
| Capital Equipment                     |    | 219,761                |      | -                    | N/A                        | 72,000                  | 205.2%                         | N/A                                    | <b>A</b>                            |  |