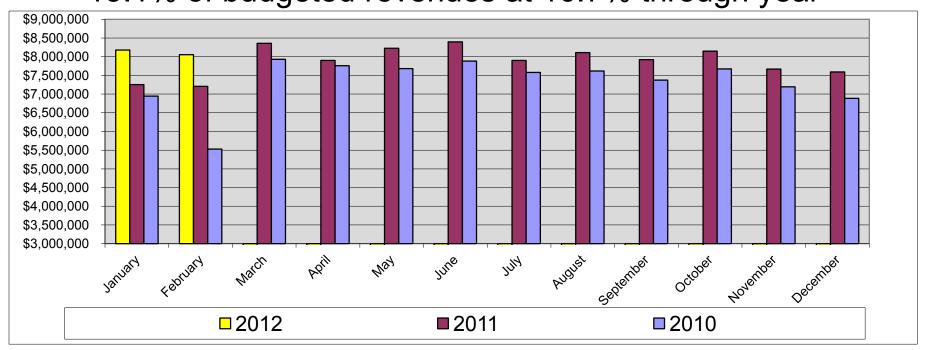

#### **Toll Road Transactions**

- 15.9 million year-to-date transactions
- Increase of 2.1% from prior year versus budget of 1.8%
- Electronic toll collections up 3.3% to 78%

4,266,251

11,966,886 \$

| Additional Dulles Corridor Enterprise Fund Information: |    |            |    |            |                |            |              |                   |             |  |  |  |
|---------------------------------------------------------|----|------------|----|------------|----------------|------------|--------------|-------------------|-------------|--|--|--|
|                                                         |    |            |    |            | _              |            | _            | Actual YTD        | Actual YTD  |  |  |  |
|                                                         |    | 2012       |    | 2011       | Percent Change | D 1 /      |              | Compared to Prior | Compared to |  |  |  |
|                                                         |    | 2012       |    | 2011       | PY to CY       | Budget     | CY to Budget | YTD               | Budget      |  |  |  |
| # Toll Transactions - year-to-date                      |    | 15,915,275 |    | 15,589,234 | 2.1%           | 17,231,500 | (7.6%)       | <b>A</b>          | ▼           |  |  |  |
| # Toll Transactions - current month                     |    | 7,889,749  |    | 7,764,687  | 1.6%           | 8,615,750  | (8.4%)       | <b>A</b>          | ▼           |  |  |  |
| Electronic Tolls - year-to-date percent                 |    | 78%        |    | 75%        | 3.3%           | N/A        | N/A          | <b>A</b>          | N/A         |  |  |  |
| Federal Grant Revenue - year-to-date                    | \$ | 33,559,373 | \$ | 24,307,357 | 38.1%          | N/A        | N/A          | <b>A</b>          | N/A         |  |  |  |
| State/Local Grant Revenue - year-to-date                | \$ | 16,606,189 | \$ | 10,033,632 | 65.5%          | N/A        | N/A          | <b>A</b>          | N/A         |  |  |  |
| Corridor Capital Improvement (Trans Mgmt Program) (1)   | \$ | -          | \$ | -          | N/A            | \$ -       | N/A          | N/A               | N/A         |  |  |  |
|                                                         |    |            |    |            |                |            |              |                   |             |  |  |  |
|                                                         |    | 2/29/2012  |    | 1/31/2012  |                |            |              |                   |             |  |  |  |
| Days Cash on Hand                                       |    | 811        |    | 756        | 7.3%           |            | N/A          | <b>A</b>          | N/A         |  |  |  |