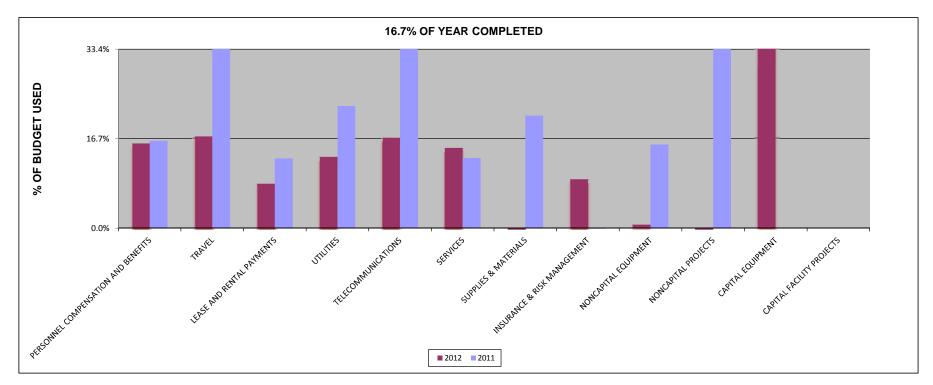

### Financial Indicators Dulles Corridor Enterprise Fund PERIOD ENDED 2/29/2012

| Actuals versus Budget - Toll Road     |    |                        |      |                      |                            |                         |                                |                                        |                                     |  |
|---------------------------------------|----|------------------------|------|----------------------|----------------------------|-------------------------|--------------------------------|----------------------------------------|-------------------------------------|--|
|                                       |    | Act                    | uals |                      |                            |                         |                                |                                        |                                     |  |
|                                       | Cu | rrent Year-<br>to-Date | Pr   | ior Year-to-<br>Date | Percent Change<br>PY to CY | Pro-Rated<br>Budget (2) | Percent Change<br>CY to Budget | Actual YTD<br>Compared to Prior<br>YTD | Actual YTD<br>Compared to<br>Budget |  |
| Tolls - Cash                          | \$ | 3,400,182              | \$   | 3,459,719            | (1.7%)                     |                         | N/A                            | ▼                                      | N/A                                 |  |
| Tolls - AVI (Electronic Tolls)        |    | 12,630,564             |      | 10,896,141           | 15.9%                      |                         | N/A                            | <b>A</b>                               | N/A                                 |  |
| Tolls - Violations / Other            |    | 202,391                |      | 103,364              | 95.8%                      |                         | N/A                            | <b>A</b>                               | N/A                                 |  |
| <b>Total Dulles Toll Road Revenue</b> | \$ | 16,233,137             | \$   | 14,459,225           | 12.3%                      | \$ 17,103,672           | (5.1%)                         | <b>A</b>                               | ▼                                   |  |
| Personnel Compensation and Benefits   | \$ | 1,167,073              | \$   | 1,060,847            | 10.0%                      | \$ 1,241,333            | (6.0%)                         | <b>A</b>                               | <b>V</b>                            |  |
| Travel                                |    | 5,100                  |      | 3,001                | 69.9%                      | 5,000                   | 2.0%                           | <b>A</b>                               | <b>A</b>                            |  |
| Lease and Rental                      |    | 2,453                  |      | 3,896                | (37.0%)                    | 5,000                   | (50.9%)                        | ▼                                      | ▼                                   |  |
| Utilities                             |    | 27,715                 |      | 47,897               | (42.1%)                    | 35,000                  | (20.8%)                        | ▼                                      | ▼                                   |  |
| Telecommunications                    |    | 23,852                 |      | 16,922               | 41.0%                      | 23,667                  | 0.8%                           | <b>A</b>                               | _                                   |  |
| Services                              |    | 2,736,175              |      | 2,424,475            | 12.9%                      | 1,943,183               | 40.8%                          | <b>A</b>                               | <b>A</b>                            |  |
| Supplies and Materials                |    | (6,603)                |      | 185,752              | (103.6%)                   | 149,000                 | (104.4%)                       | ▼                                      | ▼                                   |  |
| Insurance and Risk Management         |    | 99,183                 |      | (1,212)              | 8283.4%                    | 183,333                 | (45.9%)                        | <b>A</b>                               | ▼                                   |  |
| Non-capital Equipment                 |    | 166                    |      | (953)                | 117.4%                     | 4,667                   | (96.4%)                        | <b>A</b>                               | ▼                                   |  |
| Non-capital Projects                  |    | (8,625)                |      | 93,792               | (109.2%)                   | 8,833                   | (197.6%)                       | ▼                                      | ▼                                   |  |
| Capital Equipment                     |    | 219,761                |      | -                    | N/A                        | 72,000                  | 205.2%                         | N/A                                    | <b>A</b>                            |  |

3,834,418

10,624,807

11.3%

12.6%

4,791,000

13,179,500

(11.0%)

(9.2%)