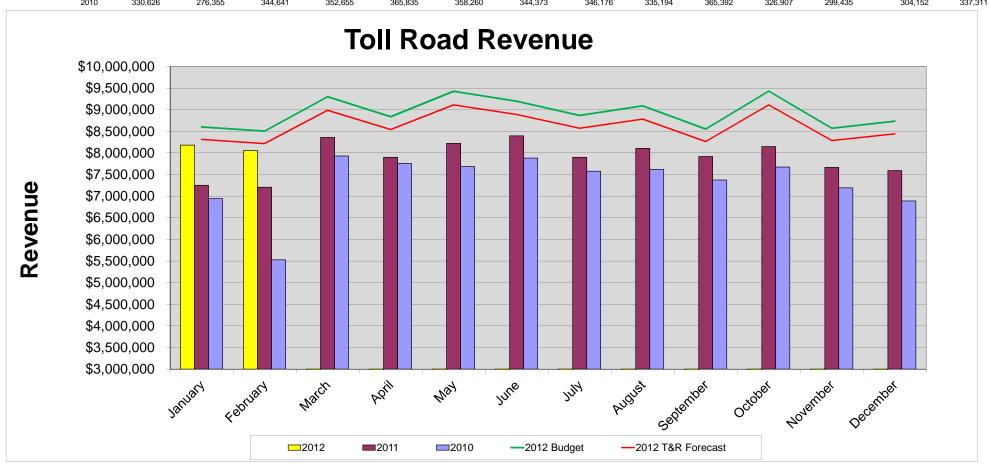

#### Toll Road Revenue

- \$16.2 million year-to-date
- Increase of 12.3% compared to prior year
- 15.1% of budgeted revenues at 16.7% through year

# Metropolitan Washington Airports Authority Financial Statements February 2012 Dulles Corridor Enterprise Fund – Highlights in Brief

- The increase in net assets (i.e. net income) for the Dulles Corridor Enterprise Fund in February 2012 was \$30.8 million. Year-to-date, the increase in net assets for the Dulles Corridor Enterprise Fund was \$57.3 million.
- February 2012 operations of the Dulles Toll Road resulted in total revenues of \$8.1 million, of which \$1.7 million was in cash toll collections, and \$6.3 million (78.3%) was in AVI toll collections. Total revenues decreased by \$0.1 million (1.5%) from January 2012. As compared to February 2012, revenues were higher by \$0.8 million (11.8%) largely due to an increase of \$0.25 cents in toll rates at the main toll plaza effective January 1, 2012. Year-to-date through February 2012, total revenues for the Dulles Toll Road were \$16.2 million, which is \$1.8 million (12.3%) higher than the amount for the same period in 2011.
- February 2012 operating expenses for the Dulles Toll Road operations were \$1.9 million. This is a decrease from January 2012 by \$0.3 million primarily due to lower services expenses. Year-to-date expenses through February 2012 totaled \$4.1 million and were higher by \$0.3 million than the year-to-date amount in 2011 primarily due to an increase of \$0.5 million in services expenses offset by a decrease of \$0.2 million in materials and supplies.
- → Operating income for the Dulles Toll Road for February 2012 was \$6.2 million. Year-to-date operating income through February 2012 was \$12.1 million.
- Two months into the year, or 16.7% through the year, the Toll Road operation has earned 15.1% of budgeted annual revenues and expended 14.8% of budgeted annual expenses. When revenues are budgeted on a monthly basis, Dulles Toll Road year-to-date revenue declined slightly from running 4.9% below budget through January 2012 to 5.1% below budget year-to-date through February 2012.
- The Rail Project had \$1.0 million in operating expenses for February 2012. Operating expenses for the Rail Project consist primarily of allocated overhead expenses, bond cost of issuance amortization expense and audit related expenses. Year-to-date operating expenses through February 2012 totaled \$1.6 million.
- Federal grant revenue of \$17.7 million and Local grant revenue of \$8.9 million was recognized for the Rail Project in February 2012. Additional Federal grant revenue of \$1.2 million was also recorded in February 2012 relating to the Build America Bond interest subsidy.
- The Rail project recorded \$56.1 million in construction in progress for Phase 1 and \$2.5 million for Phase 2 in January 2012. Year-to-date Rail project costs totaled \$105.8 million for Phase 1 and \$3.1 million for Phase 2.
- During February, the Dulles Corridor Enterprise Fund did not draw any additional commercial paper financing from an authorized \$300 million, which left \$299.4 million in commercial paper financing available as of February 29, 2012.
- Days unrestricted cash on hand increased from 756 to 811 days as of February 29, 2012. The number of days has fluctuated between 634 and 1,058 days since February 28, 2011.