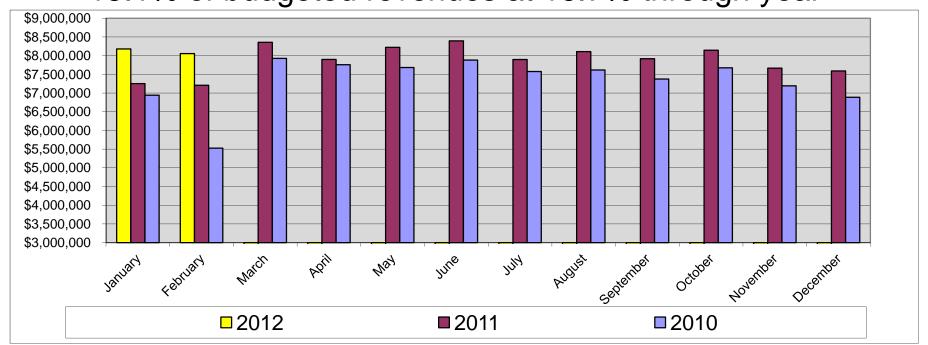

#### **Toll Road Transactions**

- 15.9 million year-to-date transactions
- Increase of 2.1% from prior year versus budget of 1.8%
- Electronic toll collections up 3.3% to 78%

4,266,251

11,966,886 \$

| Additional Dulles Corridor Enterprise Fund Information: |    |            |    |            |                |            |              |                   |             |  |  |  |
|---------------------------------------------------------|----|------------|----|------------|----------------|------------|--------------|-------------------|-------------|--|--|--|
|                                                         |    |            |    |            | _              |            | _            | Actual YTD        | Actual YTD  |  |  |  |
|                                                         |    | 2012       |    | 2011       | Percent Change | D 1 /      |              | Compared to Prior | Compared to |  |  |  |
|                                                         |    | 2012       |    | 2011       | PY to CY       | Budget     | CY to Budget | YTD               | Budget      |  |  |  |
| # Toll Transactions - year-to-date                      |    | 15,915,275 |    | 15,589,234 | 2.1%           | 17,231,500 | (7.6%)       | <b>A</b>          | ▼           |  |  |  |
| # Toll Transactions - current month                     |    | 7,889,749  |    | 7,764,687  | 1.6%           | 8,615,750  | (8.4%)       | <b>A</b>          | ▼           |  |  |  |
| Electronic Tolls - year-to-date percent                 |    | 78%        |    | 75%        | 3.3%           | N/A        | N/A          | <b>A</b>          | N/A         |  |  |  |
| Federal Grant Revenue - year-to-date                    | \$ | 33,559,373 | \$ | 24,307,357 | 38.1%          | N/A        | N/A          | <b>A</b>          | N/A         |  |  |  |
| State/Local Grant Revenue - year-to-date                | \$ | 16,606,189 | \$ | 10,033,632 | 65.5%          | N/A        | N/A          | <b>A</b>          | N/A         |  |  |  |
| Corridor Capital Improvement (Trans Mgmt Program) (1)   | \$ | -          | \$ | -          | N/A            | \$ -       | N/A          | N/A               | N/A         |  |  |  |
|                                                         |    |            |    |            |                |            |              |                   |             |  |  |  |
|                                                         |    | 2/29/2012  |    | 1/31/2012  |                |            |              |                   |             |  |  |  |
| Days Cash on Hand                                       |    | 811        |    | 756        | 7.3%           |            | N/A          | <b>A</b>          | N/A         |  |  |  |