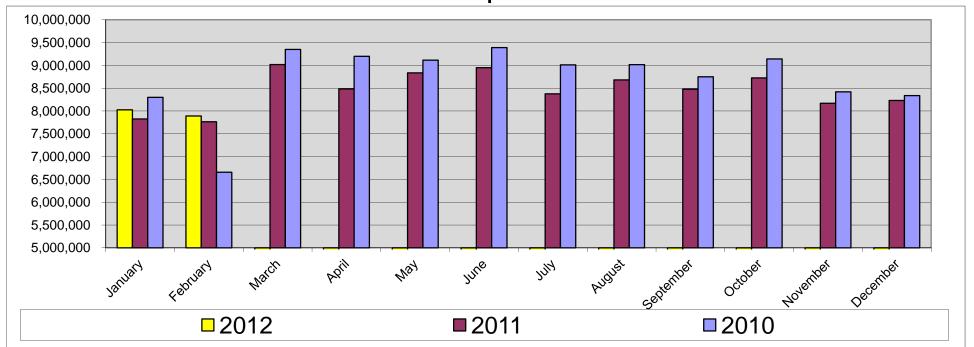

#### Toll Road Revenue

- \$16.2 million year-to-date
- Increase of 12.3% compared to prior year
- 15.1% of budgeted revenues at 16.7% through year

# Metropolitan Washington Airports Authority Financial Statements February 2012 Dulles Corridor Enterprise Fund – Highlights in Brief

- The increase in net assets (i.e. net income) for the Dulles Corridor Enterprise Fund in February 2012 was \$30.8 million. Year-to-date, the increase in net assets for the Dulles Corridor Enterprise Fund was \$57.3 million.
- February 2012 operations of the Dulles Toll Road resulted in total revenues of \$8.1 million, of which \$1.7 million was in cash toll collections, and \$6.3 million (78.3%) was in AVI toll collections. Total revenues decreased by \$0.1 million (1.5%) from January 2012. As compared to February 2012, revenues were higher by \$0.8 million (11.8%) largely due to an increase of \$0.25 cents in toll rates at the main toll plaza effective January 1, 2012. Year-to-date through February 2012, total revenues for the Dulles Toll Road were \$16.2 million, which is \$1.8 million (12.3%) higher than the amount for the same period in 2011.
- February 2012 operating expenses for the Dulles Toll Road operations were \$1.9 million. This is a decrease from January 2012 by \$0.3 million primarily due to lower services expenses. Year-to-date expenses through February 2012 totaled \$4.1 million and were higher by \$0.3 million than the year-to-date amount in 2011 primarily due to an increase of \$0.5 million in services expenses offset by a decrease of \$0.2 million in materials and supplies.
- → Operating income for the Dulles Toll Road for February 2012 was \$6.2 million. Year-to-date operating income through February 2012 was \$12.1 million.
- Two months into the year, or 16.7% through the year, the Toll Road operation has earned 15.1% of budgeted annual revenues and expended 14.8% of budgeted annual expenses. When revenues are budgeted on a monthly basis, Dulles Toll Road year-to-date revenue declined slightly from running 4.9% below budget through January 2012 to 5.1% below budget year-to-date through February 2012.
- The Rail Project had \$1.0 million in operating expenses for February 2012. Operating expenses for the Rail Project consist primarily of allocated overhead expenses, bond cost of issuance amortization expense and audit related expenses. Year-to-date operating expenses through February 2012 totaled \$1.6 million.
- Federal grant revenue of \$17.7 million and Local grant revenue of \$8.9 million was recognized for the Rail Project in February 2012. Additional Federal grant revenue of \$1.2 million was also recorded in February 2012 relating to the Build America Bond interest subsidy.
- The Rail project recorded \$56.1 million in construction in progress for Phase 1 and \$2.5 million for Phase 2 in January 2012. Year-to-date Rail project costs totaled \$105.8 million for Phase 1 and \$3.1 million for Phase 2.
- During February, the Dulles Corridor Enterprise Fund did not draw any additional commercial paper financing from an authorized \$300 million, which left \$299.4 million in commercial paper financing available as of February 29, 2012.
- Days unrestricted cash on hand increased from 756 to 811 days as of February 29, 2012. The number of days has fluctuated between 634 and 1,058 days since February 28, 2011.

### Financial Indicators Dulles Corridor Enterprise Fund PERIOD ENDED 2/29/2012

| Actuals versus Budget - Toll Road     |    |                        |      |                      |                            |                         |                                |                                        |                                     |  |
|---------------------------------------|----|------------------------|------|----------------------|----------------------------|-------------------------|--------------------------------|----------------------------------------|-------------------------------------|--|
|                                       |    | Act                    | uals |                      |                            |                         |                                |                                        |                                     |  |
|                                       | Cu | rrent Year-<br>to-Date | Pr   | ior Year-to-<br>Date | Percent Change<br>PY to CY | Pro-Rated<br>Budget (2) | Percent Change<br>CY to Budget | Actual YTD<br>Compared to Prior<br>YTD | Actual YTD<br>Compared to<br>Budget |  |
| Tolls - Cash                          | \$ | 3,400,182              | \$   | 3,459,719            | (1.7%)                     |                         | N/A                            | ▼                                      | N/A                                 |  |
| Tolls - AVI (Electronic Tolls)        |    | 12,630,564             |      | 10,896,141           | 15.9%                      |                         | N/A                            | <b>A</b>                               | N/A                                 |  |
| Tolls - Violations / Other            |    | 202,391                |      | 103,364              | 95.8%                      |                         | N/A                            | <b>A</b>                               | N/A                                 |  |
| <b>Total Dulles Toll Road Revenue</b> | \$ | 16,233,137             | \$   | 14,459,225           | 12.3%                      | \$ 17,103,672           | (5.1%)                         | <b>A</b>                               | ▼                                   |  |
| Personnel Compensation and Benefits   | \$ | 1,167,073              | \$   | 1,060,847            | 10.0%                      | \$ 1,241,333            | (6.0%)                         | <b>A</b>                               | <b>V</b>                            |  |
| Travel                                |    | 5,100                  |      | 3,001                | 69.9%                      | 5,000                   | 2.0%                           | <b>A</b>                               | <b>A</b>                            |  |
| Lease and Rental                      |    | 2,453                  |      | 3,896                | (37.0%)                    | 5,000                   | (50.9%)                        | ▼                                      | ▼                                   |  |
| Utilities                             |    | 27,715                 |      | 47,897               | (42.1%)                    | 35,000                  | (20.8%)                        | ▼                                      | ▼                                   |  |
| Telecommunications                    |    | 23,852                 |      | 16,922               | 41.0%                      | 23,667                  | 0.8%                           | <b>A</b>                               | _                                   |  |
| Services                              |    | 2,736,175              |      | 2,424,475            | 12.9%                      | 1,943,183               | 40.8%                          | <b>A</b>                               | <b>A</b>                            |  |
| Supplies and Materials                |    | (6,603)                |      | 185,752              | (103.6%)                   | 149,000                 | (104.4%)                       | ▼                                      | ▼                                   |  |
| Insurance and Risk Management         |    | 99,183                 |      | (1,212)              | 8283.4%                    | 183,333                 | (45.9%)                        | <b>A</b>                               | ▼                                   |  |
| Non-capital Equipment                 |    | 166                    |      | (953)                | 117.4%                     | 4,667                   | (96.4%)                        | <b>A</b>                               | ▼                                   |  |
| Non-capital Projects                  |    | (8,625)                |      | 93,792               | (109.2%)                   | 8,833                   | (197.6%)                       | ▼                                      | ▼                                   |  |
| Capital Equipment                     |    | 219,761                |      | -                    | N/A                        | 72,000                  | 205.2%                         | N/A                                    | <b>A</b>                            |  |