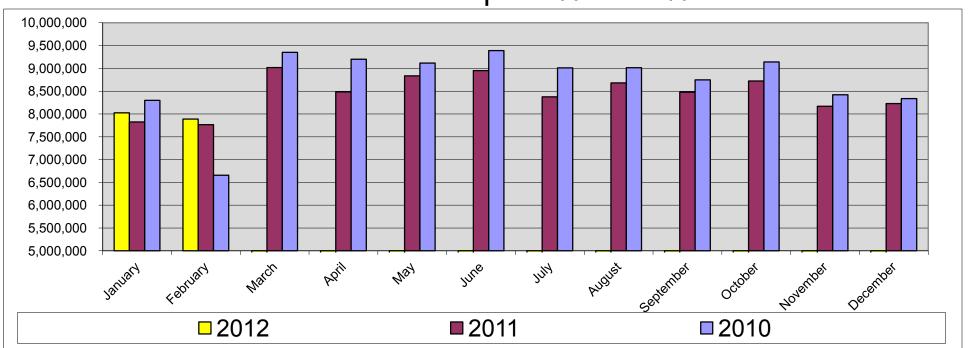

#### Toll Road Revenue

- \$16.2 million year-to-date
- Increase of 12.3% compared to prior year
- 15.1% of budgeted revenues at 16.7% through year

# Metropolitan Washington Airports Authority Financial Statements February 2012 Dulles Corridor Enterprise Fund – Highlights in Brief

- The increase in net assets (i.e. net income) for the Dulles Corridor Enterprise Fund in February 2012 was \$30.8 million. Year-to-date, the increase in net assets for the Dulles Corridor Enterprise Fund was \$57.3 million.
- February 2012 operations of the Dulles Toll Road resulted in total revenues of \$8.1 million, of which \$1.7 million was in cash toll collections, and \$6.3 million (78.3%) was in AVI toll collections. Total revenues decreased by \$0.1 million (1.5%) from January 2012. As compared to February 2012, revenues were higher by \$0.8 million (11.8%) largely due to an increase of \$0.25 cents in toll rates at the main toll plaza effective January 1, 2012. Year-to-date through February 2012, total revenues for the Dulles Toll Road were \$16.2 million, which is \$1.8 million (12.3%) higher than the amount for the same period in 2011.
- February 2012 operating expenses for the Dulles Toll Road operations were \$1.9 million. This is a decrease from January 2012 by \$0.3 million primarily due to lower services expenses. Year-to-date expenses through February 2012 totaled \$4.1 million and were higher by \$0.3 million than the year-to-date amount in 2011 primarily due to an increase of \$0.5 million in services expenses offset by a decrease of \$0.2 million in materials and supplies.
- → Operating income for the Dulles Toll Road for February 2012 was \$6.2 million. Year-to-date operating income through February 2012 was \$12.1 million.
- Two months into the year, or 16.7% through the year, the Toll Road operation has earned 15.1% of budgeted annual revenues and expended 14.8% of budgeted annual expenses. When revenues are budgeted on a monthly basis, Dulles Toll Road year-to-date revenue declined slightly from running 4.9% below budget through January 2012 to 5.1% below budget year-to-date through February 2012.
- The Rail Project had \$1.0 million in operating expenses for February 2012. Operating expenses for the Rail Project consist primarily of allocated overhead expenses, bond cost of issuance amortization expense and audit related expenses. Year-to-date operating expenses through February 2012 totaled \$1.6 million.
- Federal grant revenue of \$17.7 million and Local grant revenue of \$8.9 million was recognized for the Rail Project in February 2012. Additional Federal grant revenue of \$1.2 million was also recorded in February 2012 relating to the Build America Bond interest subsidy.
- The Rail project recorded \$56.1 million in construction in progress for Phase 1 and \$2.5 million for Phase 2 in January 2012. Year-to-date Rail project costs totaled \$105.8 million for Phase 1 and \$3.1 million for Phase 2.
- During February, the Dulles Corridor Enterprise Fund did not draw any additional commercial paper financing from an authorized \$300 million, which left \$299.4 million in commercial paper financing available as of February 29, 2012.
- Days unrestricted cash on hand increased from 756 to 811 days as of February 29, 2012. The number of days has fluctuated between 634 and 1,058 days since February 28, 2011.

### Financial Indicators Dulles Corridor Enterprise Fund PERIOD ENDED 2/29/2012

| Actuals versus Budget - Toll Road     |    |                        |      |                      |                            |                         |                                |                                        |                                     |  |
|---------------------------------------|----|------------------------|------|----------------------|----------------------------|-------------------------|--------------------------------|----------------------------------------|-------------------------------------|--|
|                                       |    | Act                    | uals |                      |                            |                         |                                |                                        |                                     |  |
|                                       | Cu | rrent Year-<br>to-Date | Pr   | ior Year-to-<br>Date | Percent Change<br>PY to CY | Pro-Rated<br>Budget (2) | Percent Change<br>CY to Budget | Actual YTD<br>Compared to Prior<br>YTD | Actual YTD<br>Compared to<br>Budget |  |
| Tolls - Cash                          | \$ | 3,400,182              | \$   | 3,459,719            | (1.7%)                     |                         | N/A                            | ▼                                      | N/A                                 |  |
| Tolls - AVI (Electronic Tolls)        |    | 12,630,564             |      | 10,896,141           | 15.9%                      |                         | N/A                            | <b>A</b>                               | N/A                                 |  |
| Tolls - Violations / Other            |    | 202,391                |      | 103,364              | 95.8%                      |                         | N/A                            | <b>A</b>                               | N/A                                 |  |
| <b>Total Dulles Toll Road Revenue</b> | \$ | 16,233,137             | \$   | 14,459,225           | 12.3%                      | \$ 17,103,672           | (5.1%)                         | <b>A</b>                               | ▼                                   |  |
| Personnel Compensation and Benefits   | \$ | 1,167,073              | \$   | 1,060,847            | 10.0%                      | \$ 1,241,333            | (6.0%)                         | <b>A</b>                               | <b>V</b>                            |  |
| Travel                                |    | 5,100                  |      | 3,001                | 69.9%                      | 5,000                   | 2.0%                           | <b>A</b>                               | <b>A</b>                            |  |
| Lease and Rental                      |    | 2,453                  |      | 3,896                | (37.0%)                    | 5,000                   | (50.9%)                        | ▼                                      | ▼                                   |  |
| Utilities                             |    | 27,715                 |      | 47,897               | (42.1%)                    | 35,000                  | (20.8%)                        | ▼                                      | ▼                                   |  |
| Telecommunications                    |    | 23,852                 |      | 16,922               | 41.0%                      | 23,667                  | 0.8%                           | <b>A</b>                               | _                                   |  |
| Services                              |    | 2,736,175              |      | 2,424,475            | 12.9%                      | 1,943,183               | 40.8%                          | <b>A</b>                               | <b>A</b>                            |  |
| Supplies and Materials                |    | (6,603)                |      | 185,752              | (103.6%)                   | 149,000                 | (104.4%)                       | ▼                                      | ▼                                   |  |
| Insurance and Risk Management         |    | 99,183                 |      | (1,212)              | 8283.4%                    | 183,333                 | (45.9%)                        | <b>A</b>                               | ▼                                   |  |
| Non-capital Equipment                 |    | 166                    |      | (953)                | 117.4%                     | 4,667                   | (96.4%)                        | <b>A</b>                               | ▼                                   |  |
| Non-capital Projects                  |    | (8,625)                |      | 93,792               | (109.2%)                   | 8,833                   | (197.6%)                       | ▼                                      | ▼                                   |  |
| Capital Equipment                     |    | 219,761                |      | -                    | N/A                        | 72,000                  | 205.2%                         | N/A                                    | <b>A</b>                            |  |