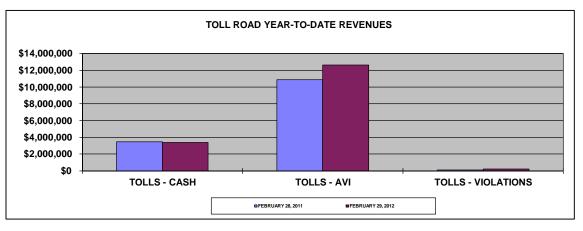

### Financial Indicators Dulles Corridor Enterprise Fund PERIOD ENDED 2/29/2012

| Actuals versus Budget - Toll Road     |    |                        |      |                      |                            |                         |                                |                                        |                                     |  |
|---------------------------------------|----|------------------------|------|----------------------|----------------------------|-------------------------|--------------------------------|----------------------------------------|-------------------------------------|--|
|                                       |    | Act                    | uals |                      |                            |                         |                                |                                        |                                     |  |
|                                       | Cu | rrent Year-<br>to-Date | Pr   | ior Year-to-<br>Date | Percent Change<br>PY to CY | Pro-Rated<br>Budget (2) | Percent Change<br>CY to Budget | Actual YTD<br>Compared to Prior<br>YTD | Actual YTD<br>Compared to<br>Budget |  |
| Tolls - Cash                          | \$ | 3,400,182              | \$   | 3,459,719            | (1.7%)                     |                         | N/A                            | ▼                                      | N/A                                 |  |
| Tolls - AVI (Electronic Tolls)        |    | 12,630,564             |      | 10,896,141           | 15.9%                      |                         | N/A                            | <b>A</b>                               | N/A                                 |  |
| Tolls - Violations / Other            |    | 202,391                |      | 103,364              | 95.8%                      |                         | N/A                            | <b>A</b>                               | N/A                                 |  |
| <b>Total Dulles Toll Road Revenue</b> | \$ | 16,233,137             | \$   | 14,459,225           | 12.3%                      | \$ 17,103,672           | (5.1%)                         | <b>A</b>                               | ▼                                   |  |
| Personnel Compensation and Benefits   | \$ | 1,167,073              | \$   | 1,060,847            | 10.0%                      | \$ 1,241,333            | (6.0%)                         | <b>A</b>                               | <b>V</b>                            |  |
| Travel                                |    | 5,100                  |      | 3,001                | 69.9%                      | 5,000                   | 2.0%                           | <b>A</b>                               | <b>A</b>                            |  |
| Lease and Rental                      |    | 2,453                  |      | 3,896                | (37.0%)                    | 5,000                   | (50.9%)                        | ▼                                      | ▼                                   |  |
| Utilities                             |    | 27,715                 |      | 47,897               | (42.1%)                    | 35,000                  | (20.8%)                        | ▼                                      | ▼                                   |  |
| Telecommunications                    |    | 23,852                 |      | 16,922               | 41.0%                      | 23,667                  | 0.8%                           | <b>A</b>                               | _                                   |  |
| Services                              |    | 2,736,175              |      | 2,424,475            | 12.9%                      | 1,943,183               | 40.8%                          | <b>A</b>                               | <b>A</b>                            |  |
| Supplies and Materials                |    | (6,603)                |      | 185,752              | (103.6%)                   | 149,000                 | (104.4%)                       | ▼                                      | ▼                                   |  |
| Insurance and Risk Management         |    | 99,183                 |      | (1,212)              | 8283.4%                    | 183,333                 | (45.9%)                        | <b>A</b>                               | ▼                                   |  |
| Non-capital Equipment                 |    | 166                    |      | (953)                | 117.4%                     | 4,667                   | (96.4%)                        | <b>A</b>                               | ▼                                   |  |
| Non-capital Projects                  |    | (8,625)                |      | 93,792               | (109.2%)                   | 8,833                   | (197.6%)                       | ▼                                      | ▼                                   |  |
| Capital Equipment                     |    | 219,761                |      | -                    | N/A                        | 72,000                  | 205.2%                         | N/A                                    | <b>A</b>                            |  |

4,266,251

11,966,886 \$

| Additional Dulles Corridor Enterprise Fund Information: |    |            |    |            |                |            |              |                   |             |  |  |  |
|---------------------------------------------------------|----|------------|----|------------|----------------|------------|--------------|-------------------|-------------|--|--|--|
|                                                         |    |            |    |            | _              |            | _            | Actual YTD        | Actual YTD  |  |  |  |
|                                                         |    | 2012       |    | 2011       | Percent Change | D 1 /      |              | Compared to Prior | Compared to |  |  |  |
|                                                         |    | 2012       |    | 2011       | PY to CY       | Budget     | CY to Budget | YTD               | Budget      |  |  |  |
| # Toll Transactions - year-to-date                      |    | 15,915,275 |    | 15,589,234 | 2.1%           | 17,231,500 | (7.6%)       | <b>A</b>          | ▼           |  |  |  |
| # Toll Transactions - current month                     |    | 7,889,749  |    | 7,764,687  | 1.6%           | 8,615,750  | (8.4%)       | <b>A</b>          | ▼           |  |  |  |
| Electronic Tolls - year-to-date percent                 |    | 78%        |    | 75%        | 3.3%           | N/A        | N/A          | <b>A</b>          | N/A         |  |  |  |
| Federal Grant Revenue - year-to-date                    | \$ | 33,559,373 | \$ | 24,307,357 | 38.1%          | N/A        | N/A          | <b>A</b>          | N/A         |  |  |  |
| State/Local Grant Revenue - year-to-date                | \$ | 16,606,189 | \$ | 10,033,632 | 65.5%          | N/A        | N/A          | <b>A</b>          | N/A         |  |  |  |
| Corridor Capital Improvement (Trans Mgmt Program) (1)   | \$ | -          | \$ | -          | N/A            | \$ -       | N/A          | N/A               | N/A         |  |  |  |
|                                                         |    |            |    |            |                |            |              |                   |             |  |  |  |
|                                                         |    | 2/29/2012  |    | 1/31/2012  |                |            |              |                   |             |  |  |  |
| Days Cash on Hand                                       |    | 811        |    | 756        | 7.3%           |            | N/A          | <b>A</b>          | N/A         |  |  |  |