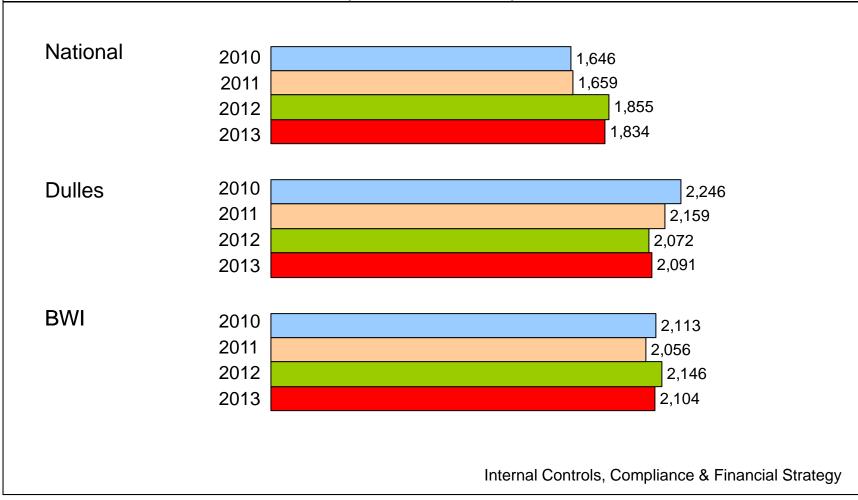

# Passenger Trends

<sup>\*</sup> System totals may not sum due to rounding.

### **Ronald Reagan Washington National Airport**

Total Commercial Passenger Enplanements Calendar Years 2010 - 2013

#### **Dulles International Airport**

Total Commercial Passenger Enplanements Calendar Years 2010 - 2013