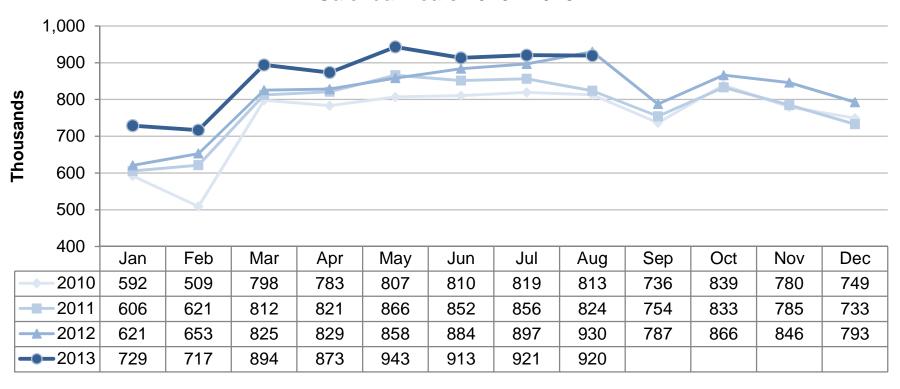

### **Ronald Reagan Washington National Airport**

Total Commercial Passenger Enplanements Calendar Years 2010 - 2013