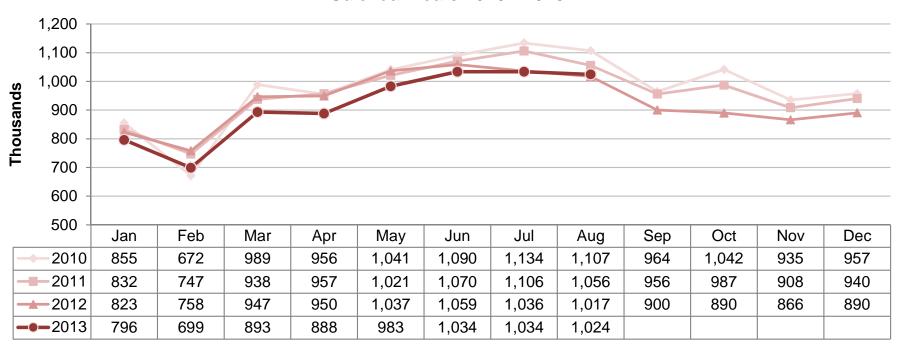

#### **Dulles International Airport**

Total Commercial Passenger Enplanements Calendar Years 2010 - 2013