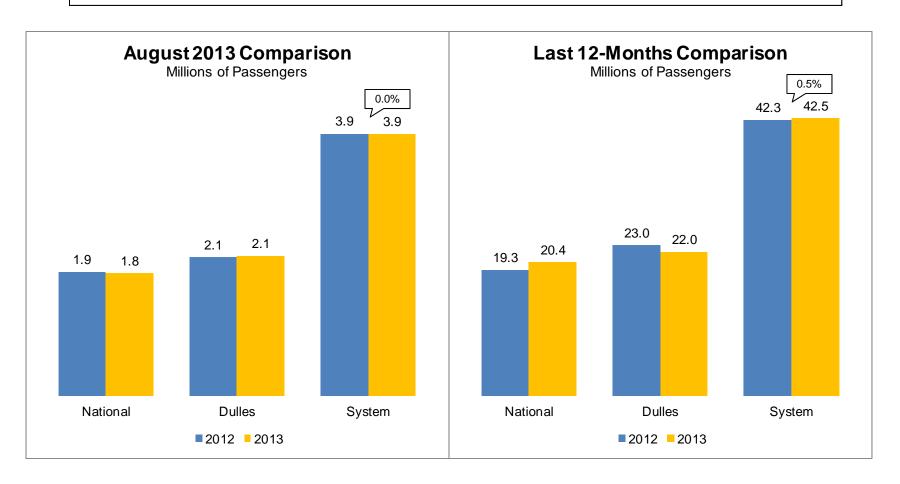

#### Air Traffic Summary August 2013

**Total Passenger Activity (in Millions)** 

|       |            | Curi   | rent Month |        | Year-to-Date |        |        | Last 12 Months |        |        |
|-------|------------|--------|------------|--------|--------------|--------|--------|----------------|--------|--------|
|       |            | DCA    | IAD        | System | DCA          | IAD    | System | DCA            | IAD    | System |
| Total | Passengers | 1.8    | 2.1        | 3.9    | 13.9         | 14.9   | 28.7   | 20.4           | 22.0   | 42.5   |
| 2     | % Change   | (1.1%) | 0.9%       | (0.0%) | 6.1%         | (3.5%) | 0.9%   | 6.1%           | (4.3%) | 0.5%   |
| E     | Passengers | 1.8    | 1.4        | 3.2    | 13.6         | 10.1   | 23.7   | 20.0           | 15.1   | 35.1   |
| ٥     | % Change   | (1.0%) | (2.5%)     | (1.6%) | 5.8%         | (7.1%) | (0.1%) | 5.7%           | (7.7%) | (0.5%) |
| Int'I | Passengers | < 0.1  | 0.7        | 0.8    | 0.3          | 4.8    | 5.0    | 0.4            | 6.9    | 7.3    |
| ᆖ     | % Change   | (6.5%) | 8.2%       | 7.2%   | 22.0%        | 5.2%   | 6.0%   | 33.3%          | 4.0%   | 5.3%   |

Note: System totals may not sum due to rounding.

U.S. industry average passenger enplanements as reported by Airlines for America (A4A):

| Enplanements  | <b>Current Month</b> | Year-to-Date |  |  |
|---------------|----------------------|--------------|--|--|
| System        | 0.8%                 | 1.3%         |  |  |
| Domestic      | 0.0%                 | 0.9%         |  |  |
| International | 5.4%                 | 3.3%         |  |  |