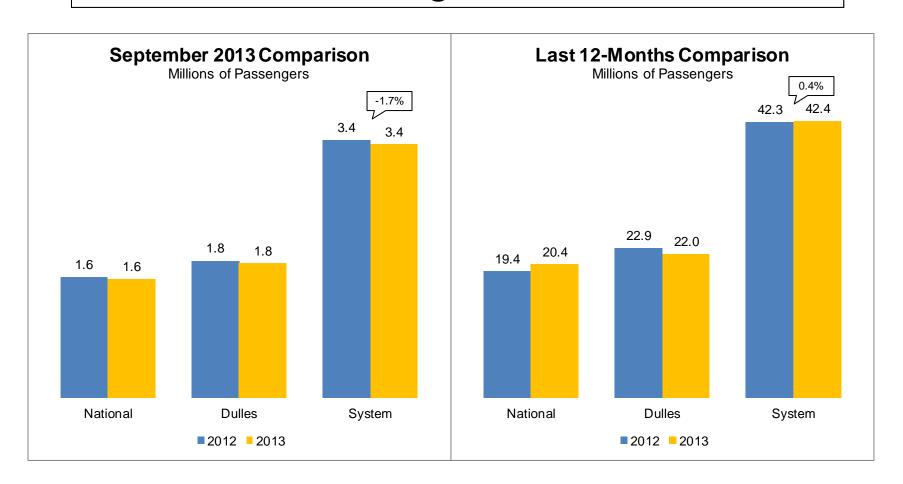

## Air Traffic Summary September 2013

**Passenger Activity (in Millions)** 

|       | Current Month |            | Year-to-Date |        | Last 12 Months |       |        |        |       |        |        |
|-------|---------------|------------|--------------|--------|----------------|-------|--------|--------|-------|--------|--------|
|       |               |            | DCA          | IAD    | System         | DCA   | IAD    | System | DCA   | IAD    | System |
| Total | P             | assengers  | 1.6          | 1.8    | 3.4            | 15.4  | 16.7   | 32.1   | 20.4  | 22.0   | 42.4   |
| Ĕ     | Ç             | % Change   | (1.4%)       | (1.9%) | (1.7%)         | 5.3%  | (3.3%) | 0.6%   | 5.6%  | (4.0%) | 0.4%   |
| cial  | шо            | Passengers | 1.6          | 1.2    | 2.7            | 15.1  | 11.2   | 26.3   | 20.0  | 14.9   | 34.9   |
| Je.   | ۵             | % Change   | (1.1%)       | (3.9%) | (2.5%)         | 5.1%  | (6.8%) | (0.3%) | 5.2%  | (7.4%) | (0.6%) |
| m.    | nt'l          | Passengers | < 0.1        | 0.6    | 0.6            | 0.3   | 5.4    | 5.7    | 0.4   | 6.9    | 7.3    |
| ౭     | <u>=</u>      | % Change   | (16.5%)      | 2.0%   | 1.0%           | 17.3% | 4.8%   | 5.5%   | 25.7% | 4.1%   | 5.2%   |

#### **Ronald Reagan Washington National Airport**

• Domestic activity decreased 1.1% from September 2012. This decline in traffic was primarily due to reductions in service by Delta and Frontier Airlines. Significant activity by carrier follows:

#### Passenger Activity

 Passenger traffic decreased 1.9% from September 2012 as a result of a 3.9% decline in domestic commercial activity that was only partially offset by a 2.0% increase in international traffic. Significant domestic activity by carrier follows:

#### **Baltimore-Washington International Airport**

- Current month commercial passenger activity vs. September 2012 decreased 1.5%.
- BWI commercial passenger traffic of 1.8M fell short of Dulles by 22.4K passengers (1.3%), but surpassed National by 172.0K passengers (10.9%). International passenger volume increased 8.5% to 63.0K.
- Southwest had the largest passenger market share with 69.1%; activity decreased 2.6% compared to September 2012.
- Cargo activity totaled 8.5K metric tonnes, a 9.5% decline from a year earlier, and represented 29.5% of total cargo activity for the region's airports.