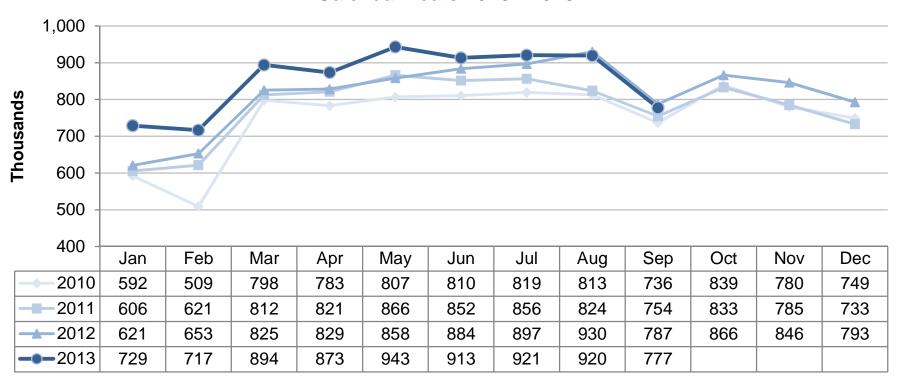

#### **Ronald Reagan Washington National Airport**

Total Commercial Passenger Enplanements Calendar Years 2010 - 2013