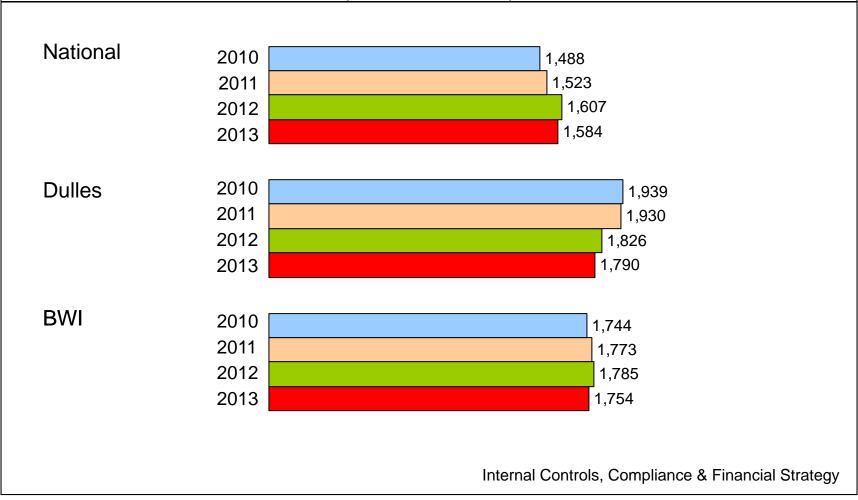

## Passenger Trends

<sup>\*</sup> System totals may not sum due to rounding.

#### **Ronald Reagan Washington National Airport**

Total Commercial Passenger Enplanements Calendar Years 2010 - 2013

#### **Dulles International Airport**

Total Commercial Passenger Enplanements Calendar Years 2010 - 2013