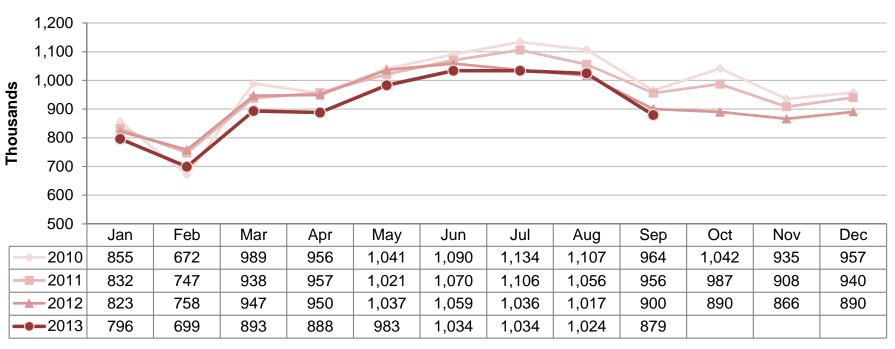

#### **Dulles International Airport**

Total Commercial Passenger Enplanements Calendar Years 2010 - 2013