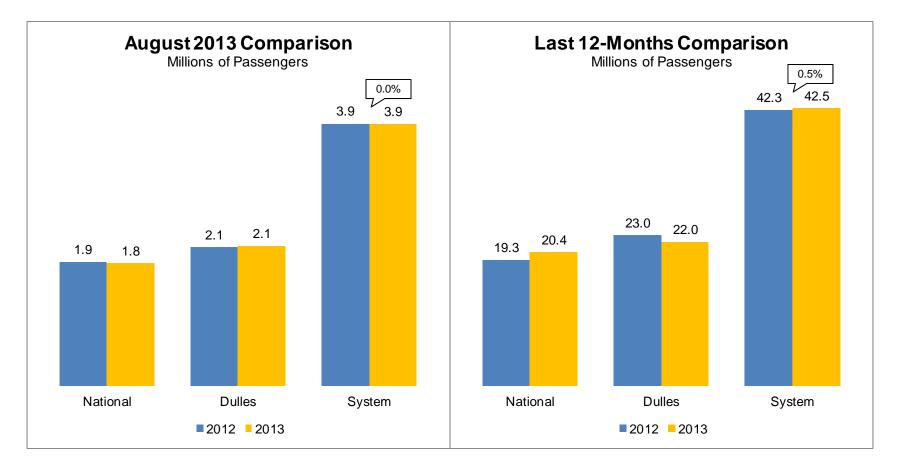

## Air Traffic Summary August 2013

| <b>Total Passenger</b> | Activity ( | in Millions) |
|------------------------|------------|--------------|
|------------------------|------------|--------------|

|       |            | Current Month |        | Ye     | Year-to-Date |        | Last 12 Months |       | nths   |        |
|-------|------------|---------------|--------|--------|--------------|--------|----------------|-------|--------|--------|
|       |            | DCA           | IAD    | System | DCA          | IAD    | System         | DCA   | IAD    | System |
| tal   | Passengers | 1.8           | 2.1    | 3.9    | 13.9         | 14.9   | 28.7           | 20.4  | 22.0   | 42.5   |
| Total | % Change   | (1.1%)        | 0.9%   | (0.0%) | 6.1%         | (3.5%) | 0.9%           | 6.1%  | (4.3%) | 0.5%   |
| Dom   | Passengers | 1.8           | 1.4    | 3.2    | 13.6         | 10.1   | 23.7           | 20.0  | 15.1   | 35.1   |
| ă     | % Change   | (1.0%)        | (2.5%) | (1.6%) | 5.8%         | (7.1%) | (0.1%)         | 5.7%  | (7.7%) | (0.5%) |
| Int'l | Passengers | < 0.1         | 0.7    | 0.8    | 0.3          | 4.8    | 5.0            | 0.4   | 6.9    | 7.3    |
| 2     | % Change   | (6.5%)        | 8.2%   | 7.2%   | 22.0%        | 5.2%   | 6.0%           | 33.3% | 4.0%   | 5.3%   |

Note: System totals may not sum due to rounding.

U.S. industry average passenger enplanements as reported by Airlines for America (A4A):

| Enplanements  | <b>Current Month</b> | Year-to-Date |  |
|---------------|----------------------|--------------|--|
| System        | 0.8%                 | 1.3%         |  |
| Domestic      | 0.0%                 | 0.9%         |  |
| International | 5.4%                 | 3.3%         |  |