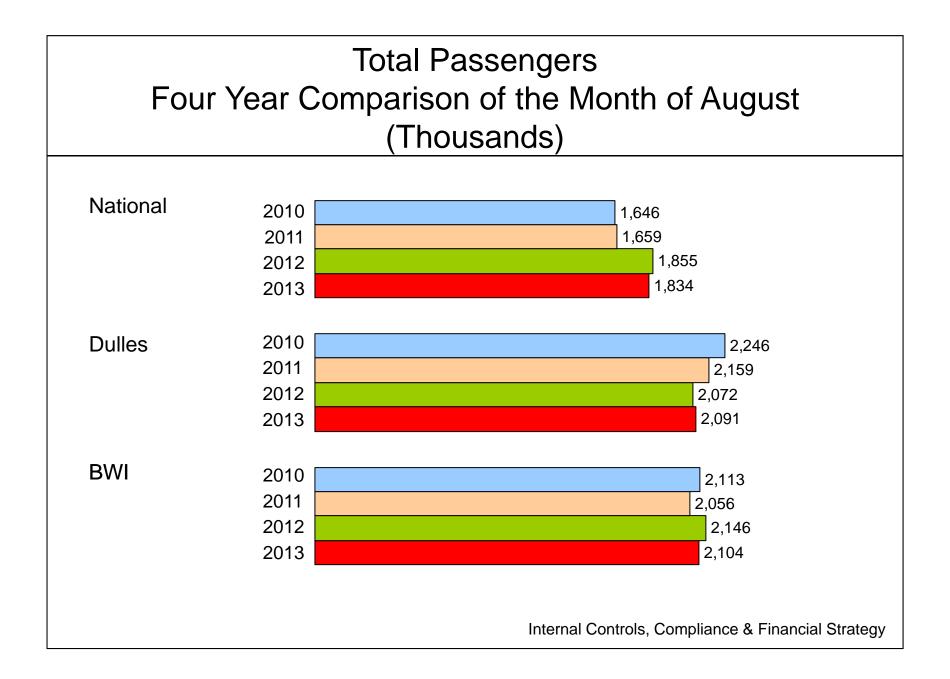

## Passenger Trends

\* System totals may not sum due to rounding.

Internal Controls, Compliance & Financial Strategy