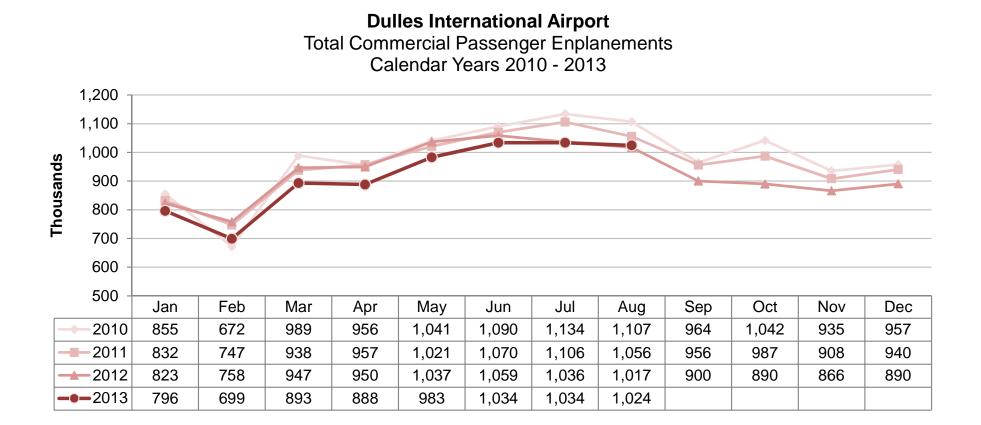

#### Washington Dulles International Airport

Passenger Activity

• Passenger traffic increased 0.9% from August 2012 as a result of an 8.2% increase in international commercial traffic, partially offset by a 2.5% decline in domestic activity. This was the first increase over the prior year's month since May 2011. Significant domestic activity by carrier follows:

• International/Transborder passenger traffic growth of 8.2% was primarily driven by new and expanded service. Significant activity by carrier follows:

| Airline         | Comments                                                                                     |
|-----------------|----------------------------------------------------------------------------------------------|
| United          | 5.0% increase in activity                                                                    |
|                 | New service to Punta Cana, Aruba, Grand Cayman, and Saint Maarten in                         |
|                 | November, Montego Bay and San Salvador in January, Guatemala City, and                       |
|                 | San Jose (Costa Rica) in April, and Vancouver in June                                        |
|                 | <ul> <li>Discontinued service to Moscow in September</li> </ul>                              |
|                 | <ul> <li>Reduced service to Frankfurt from 21 weekly departures to 14 in November</li> </ul> |
| British Airways | Reduced service to London by 2 weekly departures                                             |
| Emirates        | New service to Dubai began in September                                                      |
| Etihad          | New service to Abu Dhabi began in March                                                      |
| COPA            | Increased service to Panama City from 7 weekly departures to 14 in December                  |
| Brussels        | New service to Brussels began in June                                                        |
| Aer Lingus      | Discontinued service to Madrid in November                                                   |

• United Airlines, including its regional affiliates, had the largest commercial passenger market share of 65.0%, compared to 65.6% in August 2012.