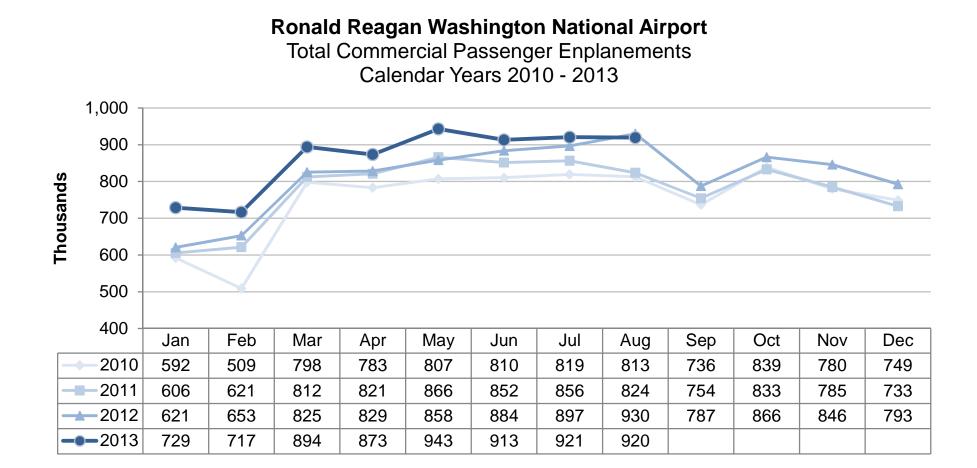

#### **Ronald Reagan Washington National Airport**

• Domestic activity decreased 1.0% from August 2012. This decline in traffic was primarily due to reductions in service by United Airlines and Frontier Airlines and discontinued operations by Spirit Airlines. Additionally, many of the new flights that were made available by the FAA Reauthorization Act have now been in place for an entire year. Significant activity by carrier follows:

- Transborder passenger traffic declined 6.5% and was primarily a result of US Airways discontinuing service to Ottawa. Both US Airways and Air Canada reduced service to Montreal and Toronto.
- US Airways, including its regional affiliates, had the largest commercial passenger market share with 46.1%, an increase from 44.1% in August 2012.