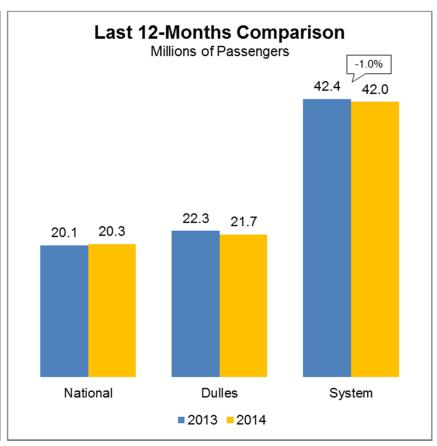

### Air Traffic Summary March 2014

Passenger Activity (in Millions)

|      | Current Month |            | Year-to-Date |        |        | Last 12 Months |        |        |        |        |        |
|------|---------------|------------|--------------|--------|--------|----------------|--------|--------|--------|--------|--------|
|      |               |            | DCA          | IAD    | System | DCA            | IAD    | System | DCA    | IAD    | System |
| F E  |               | assengers  | 1.7          | 1.8    | 3.5    | 4.6            | 4.6    | 9.2    | 20.3   | 21.7   | 42.0   |
| ρ    | •             | % Change   | (4.9%)       | (2.2%) | (3.6%) | (2.9%)         | (4.7%) | (3.8%) | 0.8%   | (2.6%) | (1.0%) |
| cial | Ĕ             | Passengers | 1.7          | 1.2    | 2.9    | 4.5            | 3.1    | 7.6    | 19.9   | 14.6   | 34.4   |
| Jer  | ۵             | % Change   | (4.9%)       | (2.7%) | (4.0%) | (2.8%)         | (7.0%) | (4.6%) | 0.8%   | (5.2%) | (1.8%) |
| E .  | ť.            | Passengers | < 0.1        | 0.5    | 0.6    | 0.1            | 1.5    | 1.6    | 0.4    | 7.0    | 7.4    |
| ဒီ   | 드             | % Change   | (6.7%)       | (1.1%) | (1.5%) | (8.3%)         | 0.6%   | 0.0%   | (0.1%) | 3.4%   | 3.2%   |