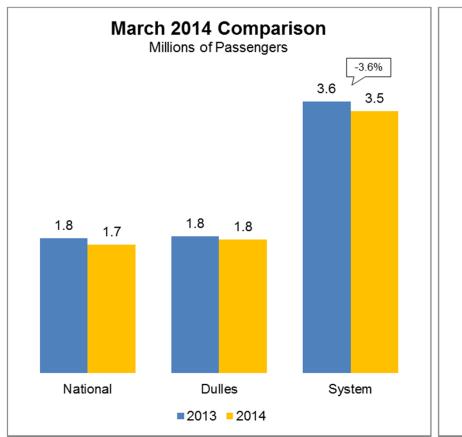

### Air Traffic Summary March 2014

Passenger Activity (in Millions)

|      | Current Month |            | Year-to-Date |        |        | Last 12 Months |        |        |        |        |        |
|------|---------------|------------|--------------|--------|--------|----------------|--------|--------|--------|--------|--------|
|      |               |            | DCA          | IAD    | System | DCA            | IAD    | System | DCA    | IAD    | System |
| F E  |               | assengers  | 1.7          | 1.8    | 3.5    | 4.6            | 4.6    | 9.2    | 20.3   | 21.7   | 42.0   |
| ρ    | •             | % Change   | (4.9%)       | (2.2%) | (3.6%) | (2.9%)         | (4.7%) | (3.8%) | 0.8%   | (2.6%) | (1.0%) |
| cial | Ĕ             | Passengers | 1.7          | 1.2    | 2.9    | 4.5            | 3.1    | 7.6    | 19.9   | 14.6   | 34.4   |
| Jer  | ۵             | % Change   | (4.9%)       | (2.7%) | (4.0%) | (2.8%)         | (7.0%) | (4.6%) | 0.8%   | (5.2%) | (1.8%) |
| E .  | ť.            | Passengers | < 0.1        | 0.5    | 0.6    | 0.1            | 1.5    | 1.6    | 0.4    | 7.0    | 7.4    |
| ဒီ   | 드             | % Change   | (6.7%)       | (1.1%) | (1.5%) | (8.3%)         | 0.6%   | 0.0%   | (0.1%) | 3.4%   | 3.2%   |

#### **Airports Authority System**

- Combined passenger activity across both airports declined 3.6% and commercial operations fell 3.8% in March 2014 primarily as a result of winter weather.
- At Reagan National, 12.7 inches of snow fell during March 2014, compared to 1.6 inches in March 2013.
- At Dulles International, 19.8 inches of snow fell during March 2014, compared to 7.4 inches in March 2013.