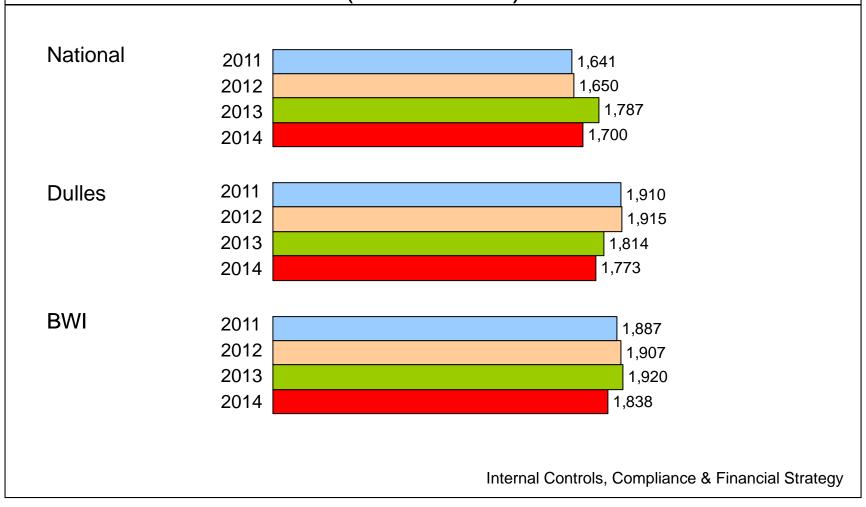

## Passenger Trends

<sup>\*</sup> System totals may not sum due to rounding.

#### **Ronald Reagan Washington National Airport**

Total Commercial Passenger Enplanements Calendar Years 2011 - 2014

#### **Dulles International Airport**

#### Total Commercial Passenger Enplanements Calendar Years 2011 - 2014