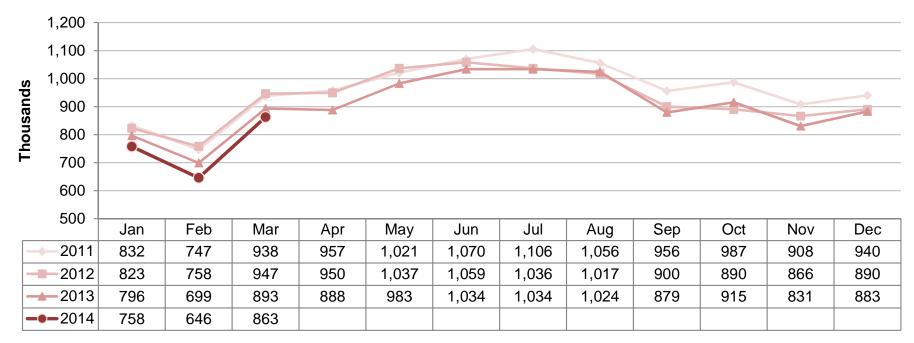

#### **Ronald Reagan Washington National Airport**

Total Commercial Passenger Enplanements Calendar Years 2011 - 2014