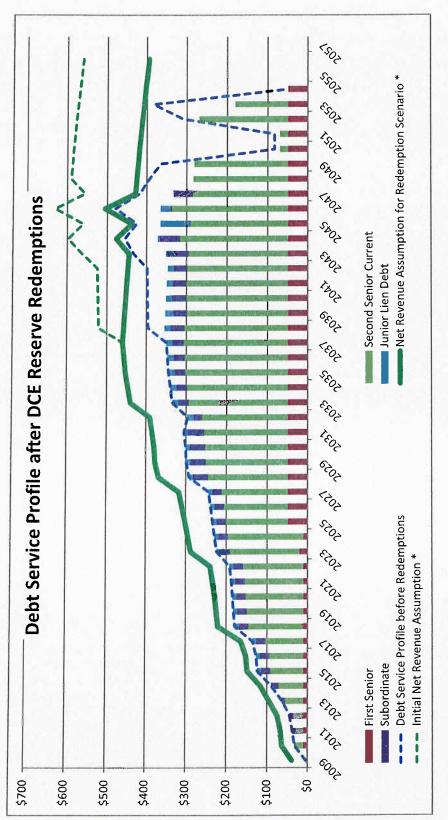

MWAA has developed an illustration of potential contributions to the Toll Rate

Stabilization Fund and how such amounts could be used to reduce the debt and/or future toll
increases. This illustration is attached as Exhibit B. During the term of this Agreement, MWAA
shall update and resubmit the illustration within 60 days of a request by VDOT.