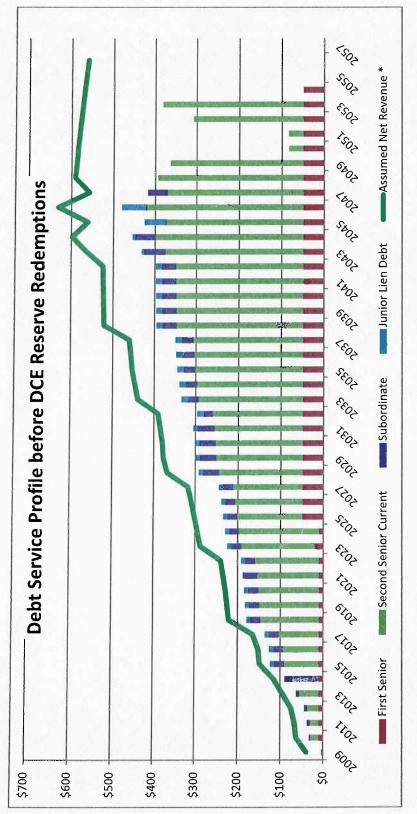

MWAA has developed an illustration of potential contributions to the Toll Rate

Stabilization Fund and how such amounts could be used to reduce the debt and/or future toll
increases. This illustration is attached as Exhibit B. During the term of this Agreement, MWAA
shall update and resubmit the illustration within 60 days of a request by VDOT.