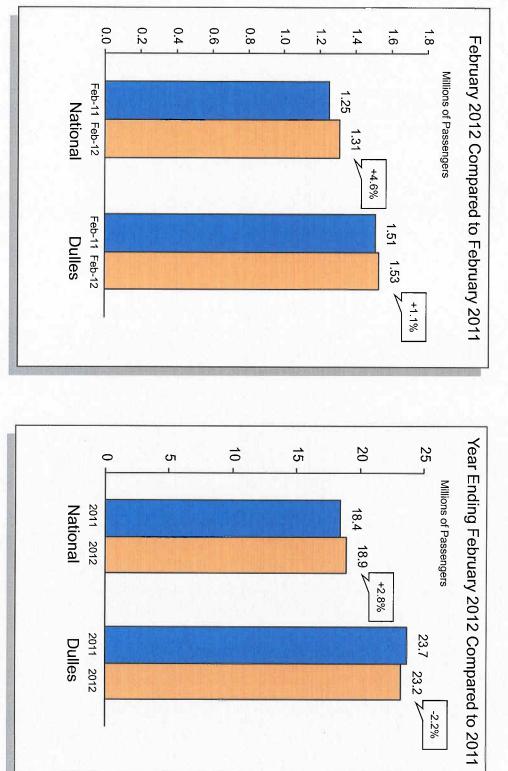

#### February 2012, Leap Year

National's total passenger traffic of 1,310,815 in February 2012, which had an extra leap-year day, increased 57,588 passengers from 1,253,227 in February 2011, representing an increase of 4.6% in air travel. February 2012 passenger traffic was the busiest February ever at National.

#### **Twelve Months Ended February 2012**

National set a new record high for the 12-months ended February 2012 with 18,907,673 passengers as compared to 18,390,652 for the same period ended February 2011, an increase of 2.8%. This all time record surpassed the 12-months ended November 2011 record of 18,846,976 passengers.

#### February 2012, Leap Year

Dulles' total passenger traffic of 1,529,940 in February 2012, which had an extra leap-year day, rose modestly by 1.1%, a gain of 17,064 passengers, compared to 1,512,876 passengers in February 2011. The domestic commercial traffic increased 3.1% while the international commercial passenger traffic decreased 4.7%.

#### **Twelve Months Ended February 2012**

Dulles' total passenger traffic of 23,220,220 for the 12-months ended February 2012 decreased 2.2% from 23,739,865 for the same period ended February 2011.