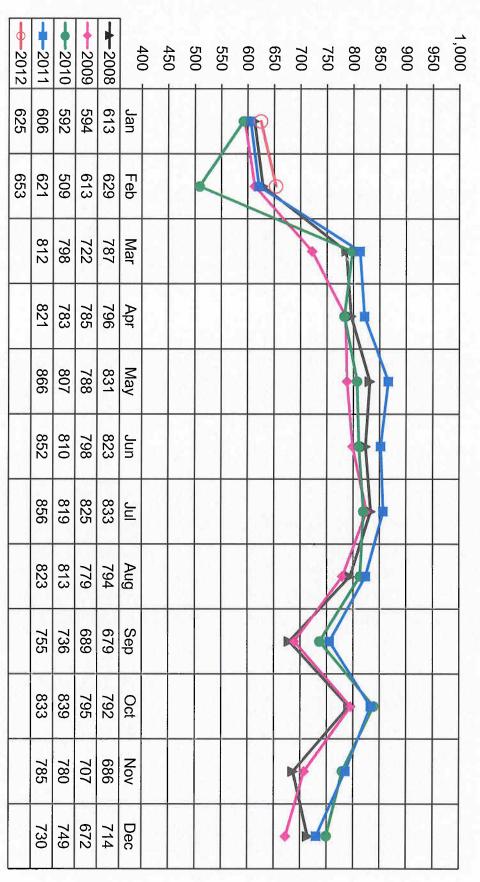

Financial Strategy & Analysis

2011 2012 Dulles

vi.

23.7

23.2 7

-2.2%

Financial Strategy & Analysis

Ronald Reagan Washington National Airport Total Commercial Passenger Enplanements Calendar Years 2008 - February 2012

Thousands

viii.

Financial Strategy & Analysis

|     |       | -2010 | 2009  | ₽2008 | 000 | 500 | 600 - | 100 | - 00Z | 800 - | 900 | 000 | 1,000 - | 1,100 | 1 100 | 1,200 - | 1,300 | 1 2000 | 1,400 |
|-----|-------|-------|-------|-------|-----|-----|-------|-----|-------|-------|-----|-----|---------|-------|-------|---------|-------|--------|-------|
| 823 | 832   | 855   | 845   | 880   | Jan |     |       |     |       | 2     | 7   |     |         |       |       |         |       |        |       |
| 759 | 747   | 672   | 756   | 829   | Feb |     |       | <   | ~     |       |     |     |         |       |       |         |       |        |       |
|     | 938   | 686   | 937   | 1,038 | Mar |     |       |     |       |       |     |     | 1       | •     |       |         |       |        |       |
|     | 957   | 956   | 974   | 996   | Apr |     |       |     |       |       |     |     | Ţ       |       |       |         |       |        |       |
|     | 1,021 | 1,041 | 1,006 | 1,095 | May |     |       |     |       |       |     |     |         | 1     |       |         |       |        |       |
|     | 1,070 | 1,090 | 1,076 | 1,116 | Jun |     |       |     |       |       |     |     |         |       |       |         |       |        |       |
|     | 1,105 | 1,134 | 1,123 | 1,131 | Jul |     |       |     |       |       |     |     |         |       |       |         |       |        |       |
|     | 1,056 | 1,107 | 1,087 | 1,091 | Aug |     |       |     |       |       |     |     |         |       | ļ     |         |       |        |       |
|     | 956   | 964   | 929   | 887   | Sep |     |       |     |       |       | K   |     |         |       |       |         |       |        |       |
|     | 987   | 1,042 | 983   | 975   | Oct |     |       |     |       |       |     |     |         |       |       |         |       |        |       |
|     | 806   | 935   | 006   | 867   | Nov |     |       |     |       |       |     |     |         |       |       |         |       |        |       |
|     | 940   | 957   | 931   | 954   | Dec |     |       |     |       |       |     | Ĭ   |         |       |       |         |       |        |       |