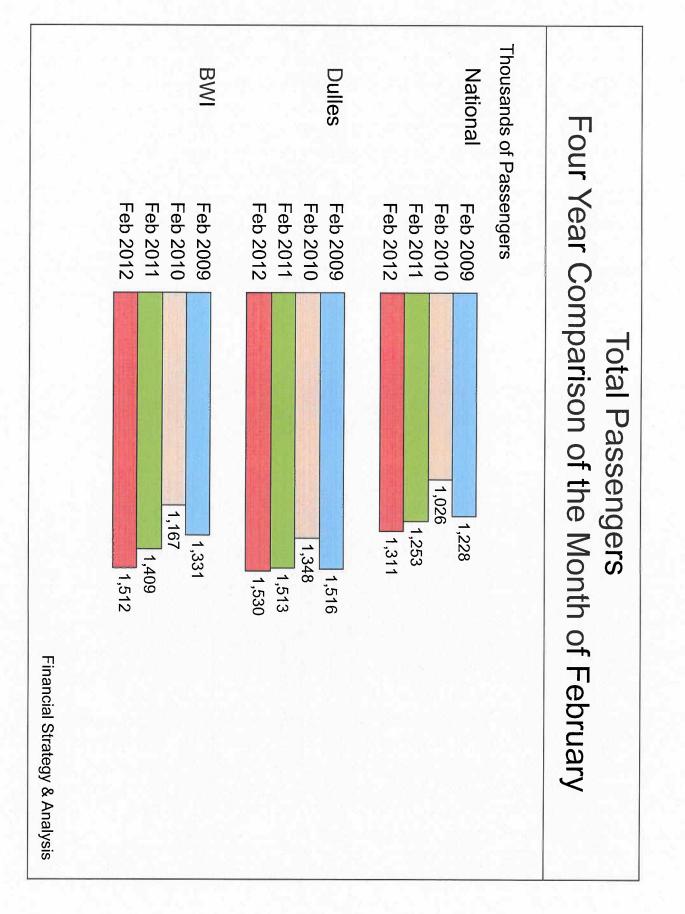

#### February 2012, Leap Year

National's total passenger traffic of 1,310,815 in February 2012, which had an extra leap-year day, increased 57,588 passengers from 1,253,227 in February 2011, representing an increase of 4.6% in air travel. February 2012 passenger traffic was the busiest February ever at National.

#### February 2012, Leap Year

Dulles' total passenger traffic of 1,529,940 in February 2012, which had an extra leap-year day, rose modestly by 1.1%, a gain of 17,064 passengers, compared to 1,512,876 passengers in February 2011. The domestic commercial traffic increased 3.1% while the international commercial passenger traffic decreased 4.7%.