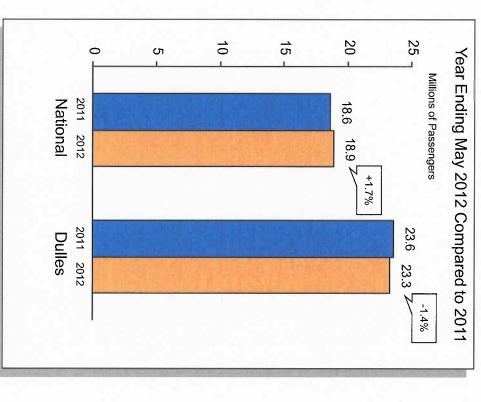

### **Twelve Months Ended May 2012**

National's total passenger traffic of 18,942,672 for the 12-months ended May 2012 increased 1.7% from 18,621,111 for the 12-months ended May 2011.

### **Twelve Months Ended May 2012**

Dulles' total passenger traffic of 23,259,796 for the 12-months ended May 2012 decreased 1.4% from 23,600,207 for the same period ended May 2011.