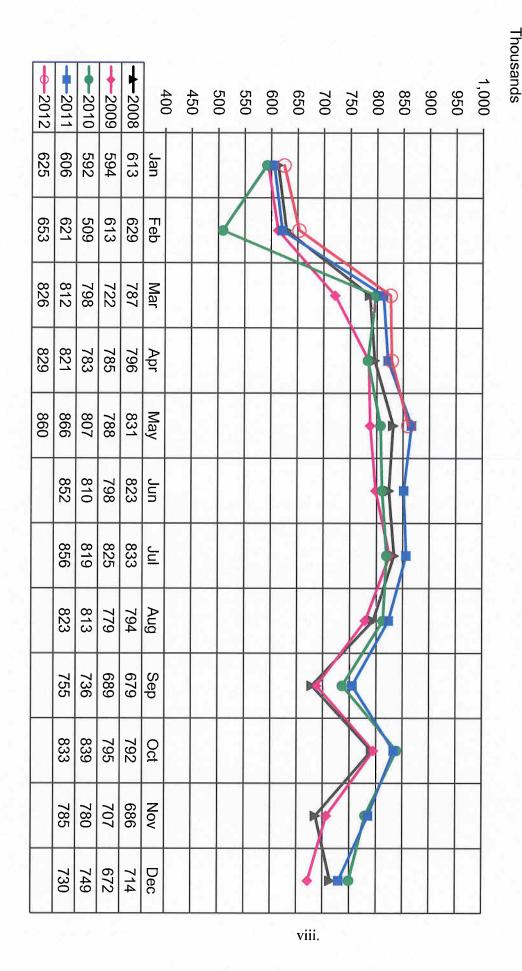

## Four Year Comparison of the Month of May Total Passengers

## Ronald Reagan Washington National Airport Total Commercial Passenger Enplanements Calendar Years 2008 - May 2012

Washington Dulles International Airport
Total Commercial Passenger Enplanements
Calendar Years 2008 - May 2012