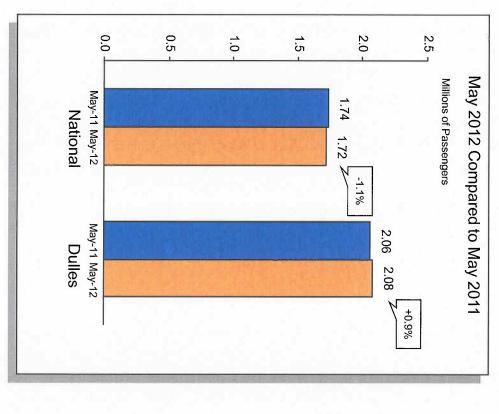

### May 2012

National's total passenger traffic of 1,724,771 in May 2012 decreased 19,105 passengers from 1,743,876 in May 2011, representing a decrease of 1.1% in air travel.

Delta Connection passengers contributed to the overall passenger decline by 72,590 or 49.5%.

### May 2012

Dulles' total passenger traffic of 2,080,139 in May 2012 rose modestly by 0.9%, a gain of 19,503 passengers, compared to 2,060,636 passengers in May 2011. The domestic commercial traffic increased 0.4% and the international commercial passenger traffic increased 2.3%.