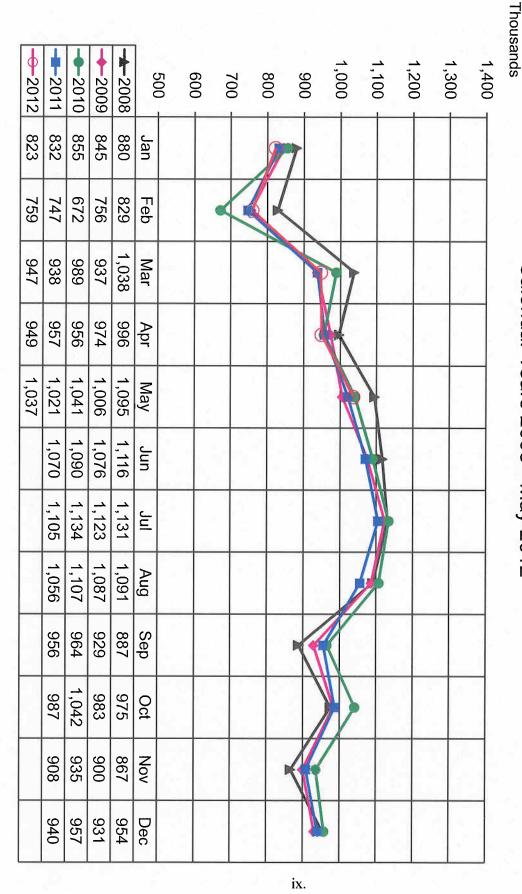

## Four Year Comparison of the Month of May Total Passengers

## Ronald Reagan Washington National Airport Total Commercial Passenger Enplanements Calendar Years 2008 - May 2012

Washington Dulles International Airport
Total Commercial Passenger Enplanements
Calendar Years 2008 - May 2012