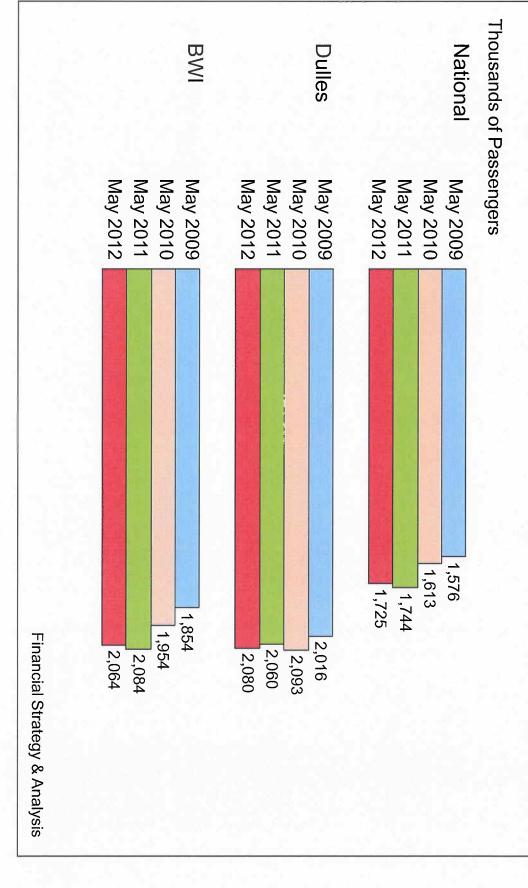

|                        |
| Passenger service (weekly) information  | ı <b>-</b> |           |                        |
| Air Carrier                             | 340        | 24        |                        |
| Regional                                | 80         | 3         |                        |
| Transborder/International Tota          | 1 420      | 27        | 42                     |
|                                         |            |           |                        |

<sup>\*</sup> The following airlines are counted as one airline:

Southwest and AirTran for May 2012

United and Continental (mainline and express) for May 2011

# Passenger Trends for May 2012





Financial Strategy & Analysis

## Four Year Comparison of the Month of May Total Passengers



## Ronald Reagan Washington National Airport Total Commercial Passenger Enplanements Calendar Years 2008 - May 2012



Washington Dulles International Airport
Total Commercial Passenger Enplanements
Calendar Years 2008 - May 2012



### MARKET SHARE AND PERCENT CHANGE OF TOP AIRLINES IN THE WASHINGTON BALTIMORE REGION

| 1                             | IN ITIE           | WASHINGT    | ON BALTIN     | MORE REGION                                                                |                  |                      |
|-------------------------------|-------------------|-------------|---------------|----------------------------------------------------------------------------|------------------|----------------------|
|                               |                   |             |